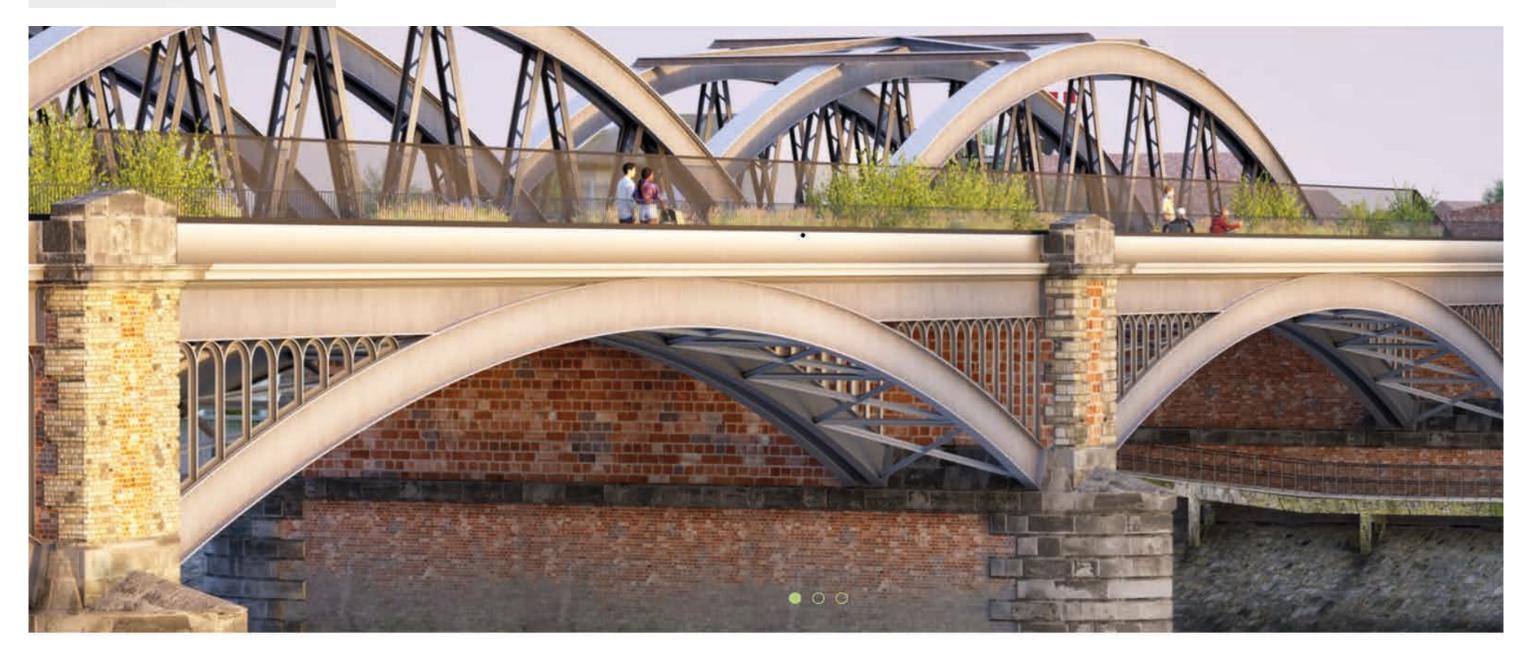

## **The Vision Railway Infrastructure Maintenance & Graffiti Art Project**

- Improve "look and feel" along High Street and Church Road including shopfronts, occasional markets, rain gardens etc.
- 2. Improve footway crossings over Station Road at Essex House and Cleveland Road.
- 3. Redesign Castlenau/Church Road junction with more space for pedestrians
- 4. Men's Shed
- 5. Redesign Castlenau/Lonsdale Road junction without traffic lights
- 6. Placemaking improvements along Castelnau Parade and Hammersmith Bridge
- 7. Pod vehicle crossing over Hammersmith Bridge
- 8. Address bus route along Howsman Road
- 9. Improved cycle amenities along Lonsdale Road and Rocks Lane (linking Castelnau route to **Barnes Station**)
- 10.Placemaking improvements at High Street / Lonsdale Road junction.
- 11. Improve maintenance of Barnes Bridge inc graffiti art and deliver Graffiti art project at station
- 12. Deliver The View Garden Bridge project

## **The Vision "The View" Garden Bridge Project**

https://www.theviewatbarnesbridge.org/