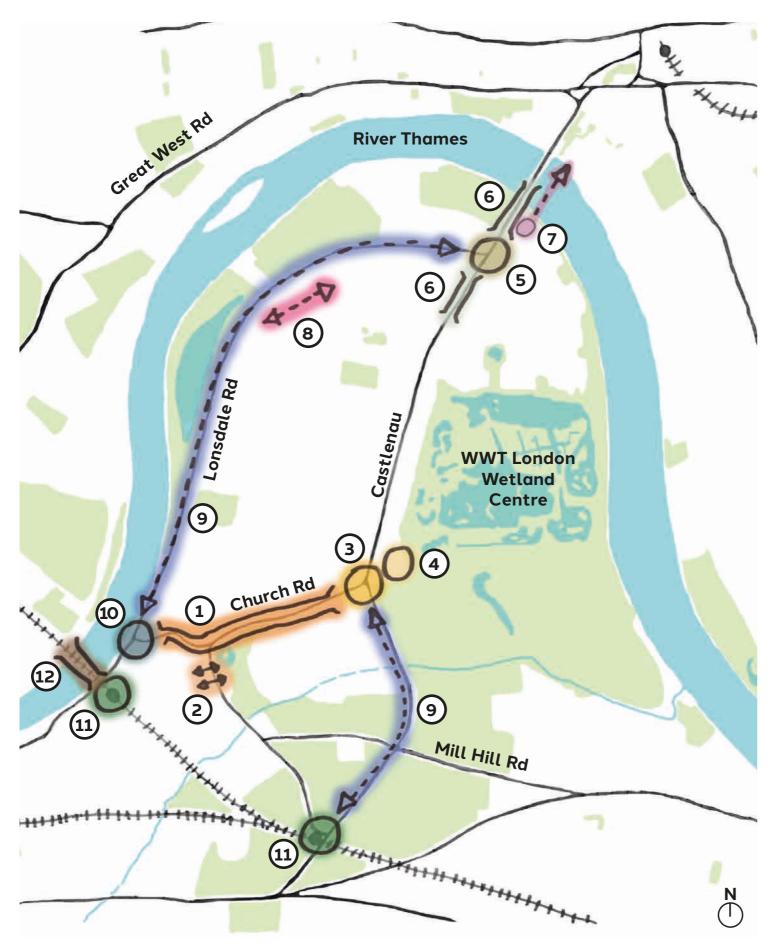

## The Vision High Street/Church Road

## The Vision High Street/Church Road

- Improve "look and feel" along High Street and 1. Church Road including shopfronts, occasional markets, rain gardens etc.
- 2. Improve footway crossings over Station Road at Essex House and Cleveland Road.

### The Vision Station Road Crossing

### Bodmin

- Improve "look and feel" along High Street and 1. Church Road including shopfronts, occasional markets, rain gardens etc.
- 2. Improve footway crossings over Station Road at Essex House and Cleveland Road.
- 3. Redesign Castlenau/Church Road junction with more space for pedestrians

## **The Vision Castlenau/Church Road Junction**

### Frideswide Square, Oxford

- Improve "look and feel" along High Street and 1. Church Road including shopfronts, occasional markets, rain gardens etc.
- 2. Improve footway crossings over Station Road at Essex House and Cleveland Road.
- 3. Redesign Castlenau/Church Road junction with more space for pedestrians
- 4. Men's Shed

## The Vision Men's Shed

- Improve "look and feel" along High Street and 1. Church Road including shopfronts, occasional markets, rain gardens etc.
- 2. Improve footway crossings over Station Road at Essex House and Cleveland Road.
- 3. Redesign Castlenau/Church Road junction with more space for pedestrians
- 4. Men's Shed
- 5. Redesign Castlenau/Lonsdale Road junction without traffic lights

## **The Vision Castlenau/Lonsdale Road Junction**

### **Bodmin**

- Improve "look and feel" along High Street and 1. Church Road including shopfronts, occasional markets, rain gardens etc.
- 2. Improve footway crossings over Station Road at Essex House and Cleveland Road.
- 3. Redesign Castlenau/Church Road junction with more space for pedestrians
- 4. Men's Shed
- 5. Redesign Castlenau/Lonsdale Road junction without traffic lights
- 6. Placemaking improvements along Castelnau Parade and Hammersmith Bridge

## The Vision Castelnau Parade & Hammersmith Bridge

- Improve "look and feel" along High Street and Church Road including shopfronts, occasional markets, rain gardens etc.
- 2. Improve footway crossings over Station Road at Essex House and Cleveland Road.
- 3. Redesign Castlenau/Church Road junction with more space for pedestrians
- 4. Men's Shed
- 5. Redesign Castlenau/Lonsdale Road junction without traffic lights
- 6. Placemaking improvements along Castelnau Parade and Hammersmith Bridge
- 7. Pod vehicle crossing over Hammersmith Bridge

## **The Vision** Hammersmith Bridge Pod Shuttle

- Improve "look and feel" along High Street and 1. Church Road including shopfronts, occasional markets, rain gardens etc.
- 2. Improve footway crossings over Station Road at Essex House and Cleveland Road.
- 3. Redesign Castlenau/Church Road junction with more space for pedestrians
- 4. Men's Shed
- 5. Redesign Castlenau/Lonsdale Road junction without traffic lights
- 6. Placemaking improvements along Castelnau Parade and Hammersmith Bridge
- 7. Pod vehicle crossing over Hammersmith Bridge
- 8. Address bus route along Howsman Road

## The Vision Howsman Road Bus Route

- Improve "look and feel" along High Street and Church Road including shopfronts, occasional markets, rain gardens etc.
- 2. Improve footway crossings over Station Road at Essex House and Cleveland Road.
- 3. Redesign Castlenau/Church Road junction with more space for pedestrians
- 4. Men's Shed
- 5. Redesign Castlenau/Lonsdale Road junction without traffic lights
- 6. Placemaking improvements along Castelnau Parade and Hammersmith Bridge
- 7. Pod vehicle crossing over Hammersmith Bridge
- 8. Address bus route along Howsman Road
- 9. Improved cycle amenities along Lonsdale Road and Rocks Lane (linking Castelnau route to **Barnes Station**)

### **The Vision** Lonsdale Rd & Rocks Lane Protected Cycleway

- Improve "look and feel" along High Street and Church Road including shopfronts, occasional markets, rain gardens etc.
- 2. Improve footway crossings over Station Road at Essex House and Cleveland Road.
- 3. Redesign Castlenau/Church Road junction with more space for pedestrians
- 4. Men's Shed
- 5. Redesign Castlenau/Lonsdale Road junction without traffic lights
- 6. Placemaking improvements along Castelnau Parade and Hammersmith Bridge
- 7. Pod vehicle crossing over Hammersmith Bridge
- 8. Address bus route along Howsman Road
- 9. Improved cycle amenities along Lonsdale Road and Rocks Lane (linking Castelnau route to **Barnes Station**)
- 10.Placemaking improvements at High Street / Lonsdale Road junction.

## **The Vision** High Street / Lonsdale Road Junction

## **The Vision** High Street / Lonsdale Road Junction

- Improve "look and feel" along High Street and Church Road including shopfronts, occasional markets, rain gardens etc.
- 2. Improve footway crossings over Station Road at Essex House and Cleveland Road.
- 3. Redesign Castlenau/Church Road junction with more space for pedestrians
- 4. Men's Shed
- 5. Redesign Castlenau/Lonsdale Road junction without traffic lights
- 6. Placemaking improvements along Castelnau Parade and Hammersmith Bridge
- 7. Pod vehicle crossing over Hammersmith Bridge
- 8. Address bus route along Howsman Road
- 9. Improved cycle amenities along Lonsdale Road and Rocks Lane (linking Castelnau route to **Barnes Station**)
- 10.Placemaking improvements at High Street / Lonsdale Road junction.
- 11. Improve maintenance of Barnes Bridge inc graffiti art and deliver Graffiti art project at station

## **The Vision Railway Infrastructure Maintenance & Graffiti Art Project**

- Improve "look and feel" along High Street and Church Road including shopfronts, occasional markets, rain gardens etc.
- 2. Improve footway crossings over Station Road at Essex House and Cleveland Road.
- 3. Redesign Castlenau/Church Road junction with more space for pedestrians
- 4. Men's Shed
- 5. Redesign Castlenau/Lonsdale Road junction without traffic lights
- 6. Placemaking improvements along Castelnau Parade and Hammersmith Bridge
- 7. Pod vehicle crossing over Hammersmith Bridge
- 8. Address bus route along Howsman Road
- 9. Improved cycle amenities along Lonsdale Road and Rocks Lane (linking Castelnau route to **Barnes Station**)
- 10.Placemaking improvements at High Street / Lonsdale Road junction.
- 11. Improve maintenance of Barnes Bridge inc graffiti art and deliver Graffiti art project at station
- 12. Deliver The View Garden Bridge project

## **The Vision "The View" Garden Bridge Project**

https://www.theviewatbarnesbridge.org/