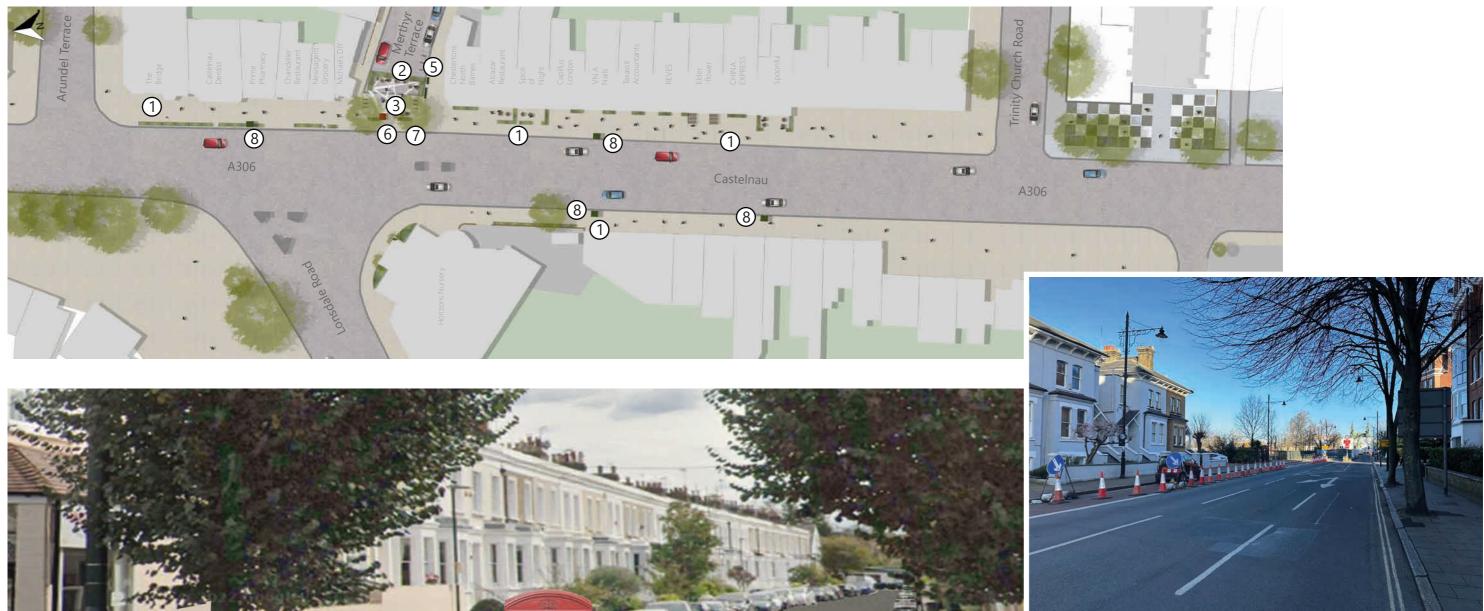

### **Bodmin**

- Improve "look and feel" along High Street and 1. Church Road including shopfronts, occasional markets, rain gardens etc.
- 2. Improve footway crossings over Station Road at Essex House and Cleveland Road.
- 3. Redesign Castlenau/Church Road junction with more space for pedestrians
- 4. Men's Shed
- 5. Redesign Castlenau/Lonsdale Road junction without traffic lights
- 6. Placemaking improvements along Castelnau Parade and Hammersmith Bridge

## The Vision Castelnau Parade & Hammersmith Bridge

- Improve "look and feel" along High Street and Church Road including shopfronts, occasional markets, rain gardens etc.
- 2. Improve footway crossings over Station Road at Essex House and Cleveland Road.
- 3. Redesign Castlenau/Church Road junction with more space for pedestrians
- 4. Men's Shed
- 5. Redesign Castlenau/Lonsdale Road junction without traffic lights
- 6. Placemaking improvements along Castelnau Parade and Hammersmith Bridge
- 7. Pod vehicle crossing over Hammersmith Bridge