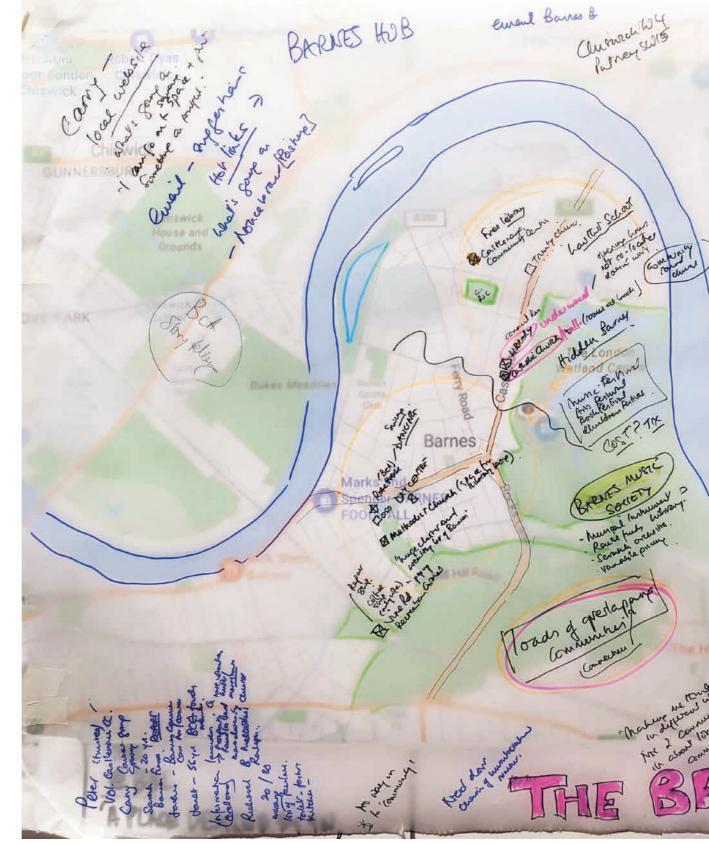

ld have links to a music festival."

## Hands-on Planning The Barnes Hub

### Key

- 1. Many community spaces inc:
- Castlenau Community Centre
- Castlenau Rec (open space)
- Holy Trinity Church
- Methodist Church (has facilities, kitchen, WC)
- St Osmunds Church Hall (rooms at rear)
- Library (under-used, location)
- BCA Rose House
- Day Centre
- OSO Arts Centre
- Vine Road Recreation Ground (repair shop, café)
- St Marys Church and Kitson Hall
- 2. Many Festivals: music, art, children, books but expensive
- 3. Make use of existing groups, eg Barnes Music Society – has variable pricing
- 4. Create the Barnes Hub: a new local website
- a digital notice board to let people know what's going on
- to provide links to activities and events
- to bring people together
- 5. Create a banking hub



Website - up dated (ommerican Controlised website Lebranie ? que Drowning book

# **Hands-on Planning Getting About**



"If we want to reduce our car journeys, then we need attractive alternatives."

# Hands-on Planning Getting About

### Key

- 1. Resolving Housman Road loop
- 2. Lonsdale Road protected cycleway (no footfall, speeding, 3 schools, commuters)
- 3. Castelnau cycleway improvements
- 4. Rocks Lane cycleway (linking Castelnau route to Barnes Station)
- 5. Improving walking routes to Barnes station from the Green to Station Road
- 6. Improve Station Road crossing (near market/ Cleveland Road)
- 7. Improve crossing between the Green and shopping parade Church Road
- 8. General decluttering footways
- 9. High Street closure trial (collectors' market?)
- 10. Shuttle service (Bar