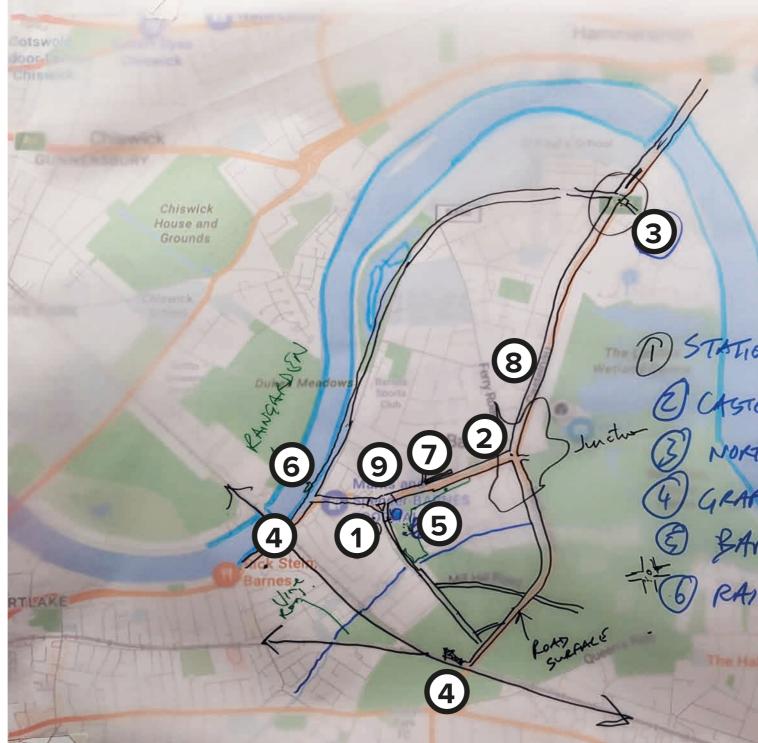

## The Vision High Street/Church Road

## The Vision High Street/Church Road

- Improve "look and feel" along High Street and 1. Church Road including shopfronts, occasional markets, rain gardens etc.
- 2. Improve footway crossings over Station Road at Essex House and Cleveland Road.

### The Vision Station Road Crossing

### Bodmin

- Improve "look and feel" along High Street and 1. Church Road including shopfronts, occasional markets, rain gardens etc.
- 2. Improve footway crossings over Station Road at Essex House and Cleveland Road.
- 3. Redesign Castlenau/Church Road junction with more space for pedestrians

## **The Vision Castlenau/Church Road Junction**

### Frideswide Square, Oxford

- Improve "look and feel" along High Street and 1. Church Road including shopfronts, occasional markets, rain gardens etc.
- 2. Improve footway crossings over Station Road at Essex House and Cleveland Road.
- 3. Redesign Castlenau/Church Road junction with more space for pedestrians
- 4. Men's Shed

## The Vision Men's Shed

- Improve "look and feel" along High Street and 1. Church Road including shopfronts, occasional markets, rain gardens etc.
- 2. Improve footway crossings over Station Road at Essex House and Cleveland Road.
- 3. Redesign Castlenau/Church Road junction with more space for pedestrians
- 4. Men's Shed
- 5. Redesign Castlenau/Lonsdale Road junction without traffic lights

## **The Vision Castlenau/Lonsdale Road Junction**

### **Bodmin**

- Improve "look and feel" along High Street and 1. Church Road including shopfronts, occasional markets, rain gardens etc.
- 2. Improve footway crossings over Station Road at Essex House and Cleveland Road.
- 3. Redesign Castlenau/Church Road junction with more space for pedestrians
- 4. Men's Shed
- 5. Redesign Castlenau/Lonsdale Road junction without traffic lights
- 6. Placemaking improvements along Castelnau Parade and Hammersmith Bridge

## The Vision Castelnau Parade & Hammersmith Bridge

- Improve "look and feel" along High Street and Church Road including shopfronts, occasional markets, rain gardens etc.
- 2. Improve footway crossings over Station Road at Essex House and Cleveland Road.
- 3. Redesign Castlenau/Church Road junction with more space for pedestrians
- 4. Men's Shed
- 5. Redesign Castlenau/Lonsdale Road junction without traffic lights
- 6. Placemaking improvements along Castelnau Parade and Hammersmith Bridge
- 7. Pod vehicle crossing over Hammersmith Bridge

## **The Vision** Hammersmith Bridge Pod Shuttle

- Improve "look and feel" along High Street and 1. Church Road including shopfronts, occasional markets, rain gardens etc.
- 2. Improve footway crossings over Station Road at Essex House and Cleveland Road.
- 3. Redesign Castlenau/Church Road junction with more space for pedestrians
- 4. Men's Shed
- 5. Redesign Castlenau/Lonsdale Road junction without traffic lights
- 6. Placemaking improvements along Castelnau Parade and Hammersmith Bridge
- 7. Pod vehicle crossing over Hammersmith Bridge
- 8. Address bus route along Howsman Road

## The Vision Howsman Road Bus Route

- Improve "look and feel" along High Street and Church Road including shopfronts, occasional markets, rain gardens etc.
- 2. Improve footway crossings over Station Road at Essex House and Cleveland Road.
- 3. Redesign Castlenau/Church Road junction with more space for pedestrians
- 4. Men's Shed
- 5. Redesign Castlenau/Lonsdale Road junction without traffic lights
- 6. Placemaking improvements along Castelnau Parade and Hammersmith Bridge
- 7. Pod vehicle crossing over Hammersmith Bridge
- 8. Address bus route along Howsman Road
- 9. Improved cycle amenities along Lonsdale Road and Rocks Lane (linking Castelnau route to **Barnes Station**)

### **The Vision** Lonsdale Rd & Rocks Lane Protected Cycleway

- Improve "look and feel" along High Street and Church Road including shopfronts, occasional markets, rain gardens etc.
- 2. Improve footway crossings over Station Road at Essex House and Cleveland Road.
- 3. Redesign Castlenau/Church Road junction with more space for pedestrians
- 4. Men's Shed
- 5. Redesign Castlenau/Lonsdale Road junction without traffic lights
- 6. Placemaking improvements along Castelnau Parade and Hammersmith Bridge
- 7. Pod vehicle crossing over Hammersmith Bridge
- 8. Address bus route along Howsman Road
- 9. Improved cycle amenities along Lonsdale Road and Rocks Lane (linking Castelnau route to **Barnes Station**)
- 10.Placemaking improvements at High Street / Lonsdale Road junction.

## **The Vision** High Street / Lonsdale Road Junction

## **The Vision** High Street / Lonsdale Road Junction

- Improve "look and feel" along High Street and Church Road including shopfronts, occasional markets, rain gardens etc.
- 2. Improve footway crossings over Station Road at Essex House and Cleveland Road.
- 3. Redesign Castlenau/Church Road junction with more space for pedestrians
- 4. Men's Shed
- 5. Redesign Castlenau/Lonsdale Road junction without traffic lights
- 6. Placemaking improvements along Castelnau Parade and Hammersmith Bridge
- 7. Pod vehicle crossing over Hammersmith Bridge
- 8. Address bus route along Howsman Road
- 9. Improved cycle amenities along Lonsdale Road and Rocks Lane (linking Castelnau route to **Barnes Station**)
- 10.Placemaking improvements at High Street / Lonsdale Road junction.
- 11. Improve maintenance of Barnes Bridge inc graffiti art and deliver Graffiti art project at station

## **The Vision Railway Infrastructure Maintenance & Graffiti Art Project**

- Improve "look and feel" along High Street and Church Road including shopfronts, occasional markets, rain gardens etc.
- 2. Improve footway crossings over Station Road at Essex House and Cleveland Road.
- 3. Redesign Castlenau/Church Road junction with more space for pedestrians
- 4. Men's Shed
- 5. Redesign Castlenau/Lonsdale Road junction without traffic lights
- 6. Placemaking improvements along Castelnau Parade and Hammersmith Bridge
- 7. Pod vehicle crossing over Hammersmith Bridge
- 8. Address bus route along Howsman Road
- 9. Improved cycle amenities along Lonsdale Road and Rocks Lane (linking Castelnau route to **Barnes Station**)
- 10.Placemaking improvements at High Street / Lonsdale Road junction.
- 11. Improve maintenance of Barnes Bridge inc graffiti art and deliver Graffiti art project at station
- 12. Deliver The View Garden Bridge project