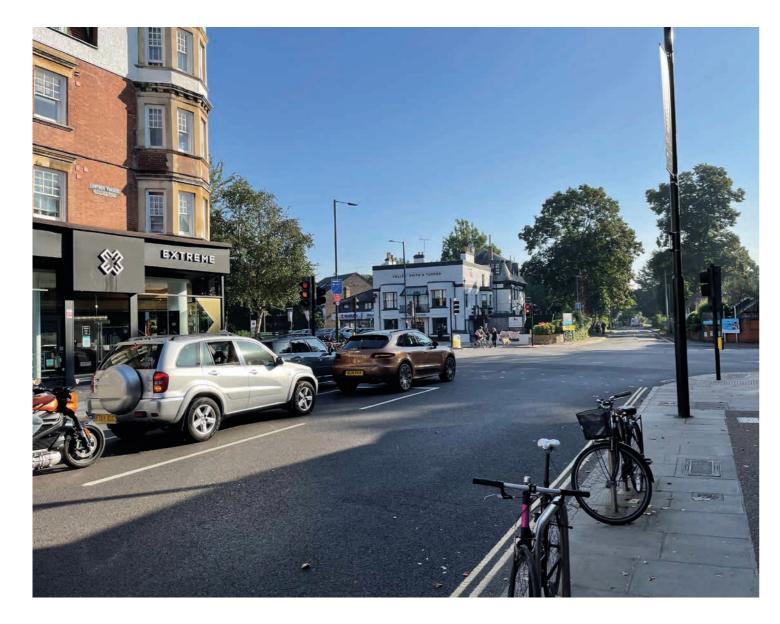

## The Vision High Street/Church Road

## The Vision High Street/Church Road

- Improve "look and feel" along High Street and 1. Church Road including shopfronts, occasional markets, rain gardens etc.
- 2. Improve footway crossings over Station Road at Essex House and Cleveland Road.