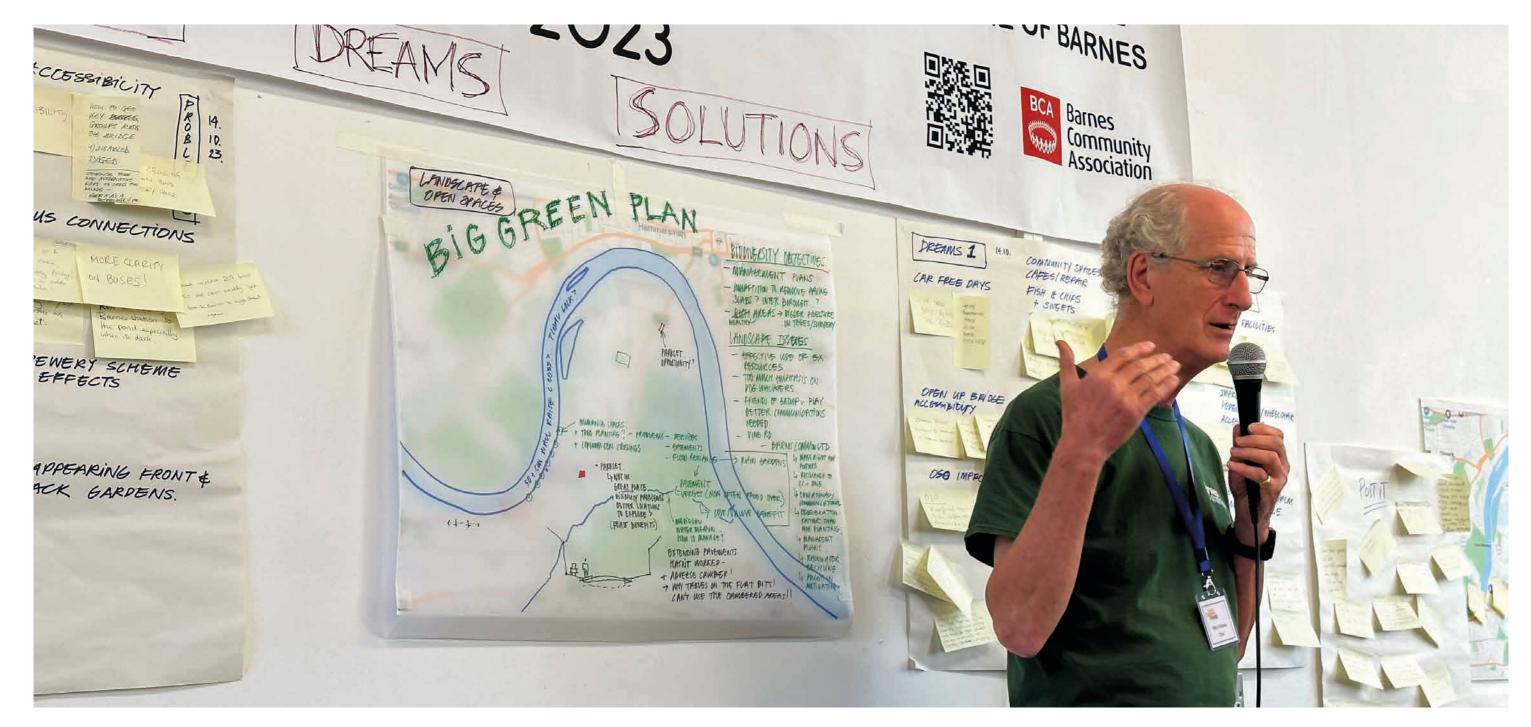

## Hands-on Planning Big Green Plan

### "We want to see planting rather than traffic lights."

## **Hands-on Planning Big Green Plan**

- 1. New paths are poorly constructed so difficult for wheelchair users
- 2. Humanise the streets with more tree planting
- 3. Enhance resilience to climate change and increase Biodiversity Net Gain
- 4. Long term management plans to include rainwater recycling and pollution mitigation
- 5. Ensure residents refrain from paving over front and back gardens

BIDDIVERSITY OBJECTIVES MANASEMENT PUANS COMPETITION TO REMOVE PAVINE SUMBS ? INTER BUROUGH ... REAT AREAS > MIGGER PRESSURE ON TREES/SURGERY LANDSCAPE ISSEVES EFFECTIVE USE OF EX. RESOURCES TOO MMCH EMPHATIS ON NOG WHUKERS FRIENDS OF BROWP V. PLAY BETTER COMMUNICATIONS NEEDED VINE RD. BARNES (OMMON UTD LA MARTE RIGHT FOR KAIN GARDENS FUTURE 4 RESILIANCE TO CC. + BNG SEDUCATIONAL! PAVED OVER COMMUNIC H TIONAC LA BEGENERATION COST /VAUNT BENEFIT RATINER THAN NOR PLANTING 6 MANASEMT PUHNS RAINWATER eecycu'ng 4 POUNTION MITGATION