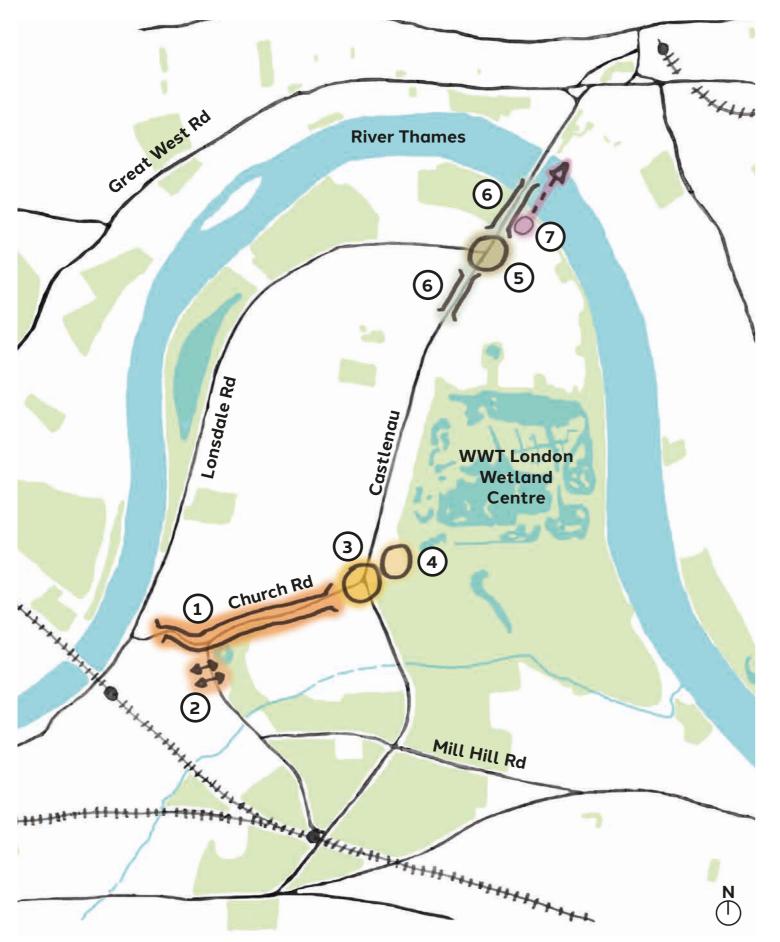

## **The Vision Castlenau/Church Road Junction**

## The Vision Men's Shed

- Improve "look and feel" along High Street and 1. Church Road including shopfronts, occasional markets, rain gardens etc.
- 2. Improve footway crossings over Station Road at Essex House and Cleveland Road.
- 3. Redesign Castlenau/Church Road junction with more space for pedestrians
- 4. Men's Shed
- 5. Redesign Castlenau/Lonsdale Road junction without traffic lights

## **The Vision Castlenau/Lonsdale Road Junction**

### **Bodmin**

- Improve "look and feel" along High Street and 1. Church Road including shopfronts, occasional markets, rain gardens etc.
- 2. Improve footway crossings over Station Road at Essex House and Cleveland Road.
- 3. Redesign Castlenau/Church Road junction with more space for pedestrians
- 4. Men's Shed
- 5. Redesign Castlenau/Lonsdale Road junction without traffic lights
- 6. Placemaking improvements along Castelnau Parade and Hammersmith Bridge

## The Vision Castelnau Parade & Hammersmith Bridge

- Improve "look and feel" along High Street and Church Road including shopfronts, occasional markets, rain gardens etc.
- 2. Improve footway crossings over Station Road at Essex House and Cleveland Road.
- 3. Redesign Castlenau/Church Road junction with more space for pedestrians
- 4. Men's Shed
- 5. Redesign Castlenau/Lonsdale Road junction without traffic lights
- 6. Placemaking improvements along Castelnau Parade and Hammersmith Bridge
- 7. Pod vehicle crossing over Hammersmith Bridge

## **The Vision** Hammersmith Bridge Pod Shuttle

- Improve "look and feel" along High Street and 1. Church Road including shopfronts, occasional markets, rain gardens etc.
- 2. Improve footway crossings over Station Road at Essex House and Cleveland Road.
- 3. Redesign Castlenau/Church Road junction with more space for pedestrians
- 4. Men's Shed
- 5. Redesign Castlenau/Lonsdale Road junction without traffic lights
- 6. Placemaking improvements along Castelnau Parade and Hammersmith Bridge
- 7. Pod vehicle crossing over Hammersmith Bridge
- 8. Address bus route along Howsman Road

## The Vision Howsman Road Bus Route

- Improve "look and feel" along High Street and Church Road including shopfronts, occasional markets, rain gardens etc.
- 2. Improve footway crossings over Station Road at Essex House and Cleveland Road.
- 3. Redesign Castlenau/Church Road junction with more space for pedestrians
- 4. Men's Shed
- 5. Redesign Castlenau/Lonsdale Road junction without traffic lights
- 6. Placemaking improvements along Castelnau Parade and Hammersmith Bridge
- 7. Pod vehicle crossing over Hammersmith Bridge
- 8. Address bus route along Howsman Road
- 9. Improved cycle amenities along Lonsdale Road and Rocks Lane (linking Castelnau route to **Barnes Station**)

### **The Vision** Lonsdale Rd & Rocks Lane Protected Cycleway

- Improve "look and feel" along High Street and Church Road including shopfronts, occasional markets, rain gardens etc.
- 2. Improve footway crossings over Station Road at Essex House and Cleveland Road.
- 3. Redesign Castlenau/Church Road junction with more space for pedestrians
- 4. Men's Shed
- 5. Redesign Castlenau/Lonsdale Road junction without traffic lights
- 6. Placemaking improvements along Castelnau Parade and Hammersmith Bridge
- 7. Pod vehicle crossing over Hammersmith Bridge
- 8. Address bus route along Howsman Road
- 9. Improved cycle amenities along Lonsdale Road and Rocks Lane (linking Castelnau route to **Barnes Station**)
- 10.Placemaking improvements at High Street / Lonsdale Road junction.

## **The Vision** High Street / Lonsdale Road Junction

## **The Vision** High Street / Lonsdale Road Junction

- Improve "look and feel" along High Street and Church Road including shopfronts, occasional markets, rain gardens etc.
- 2. Improve footway crossings over Station Road at Essex House and Cleveland Road.
- 3. Redesign Castlenau/Church Road junction with more space for pedestrians
- 4. Men's Shed
- 5. Redesign Castlenau/Lonsdale Road junction without traffic lights
- 6. Placemaking improvements along Castelnau Parade and Hammersmith Bridge
- 7. Pod vehicle crossing over Hammersmith Bridge
- 8. Address bus route along Howsman Road
- 9. Improved cycle amenities along Lonsdale Road and Rocks Lane (linking Castelnau route to **Barnes Station**)
- 10.Placemaking improvements at High Street / Lonsdale Road junction.
- 11. Improve maintenance of Barnes Bridge inc graffiti art and deliver Graffiti art project at station

## **The Vision Railway Infrastructure Maintenance & Graffiti Art Project**

- Improve "look and feel" along High Street and Church Road including shopfronts, occasional markets, rain gardens etc.
- 2. Improve footway crossings over Station Road at Essex House and Cleveland Road.
- 3. Redesign Castlenau/Church Road junction with more space for pedestrians
- 4. Men's Shed
- 5. Redesign Castlenau/Lonsdale Road junction without traffic lights
- 6. Placemaking improvements along Castelnau Parade and Hammersmith Bridge
- 7. Pod vehicle crossing over Hammersmith Bridge
- 8. Address bus route along Howsman Road
- 9. Improved cycle amenities along Lonsdale Road and Rocks Lane (linking Castelnau route to **Barnes Station**)
- 10.Placemaking improvements at High Street / Lonsdale Road junction.
- 11. Improve maintenance of Barnes Bridge inc graffiti art and deliver Graffiti art project at station
- 12. Deliver The View Garden Bridge project