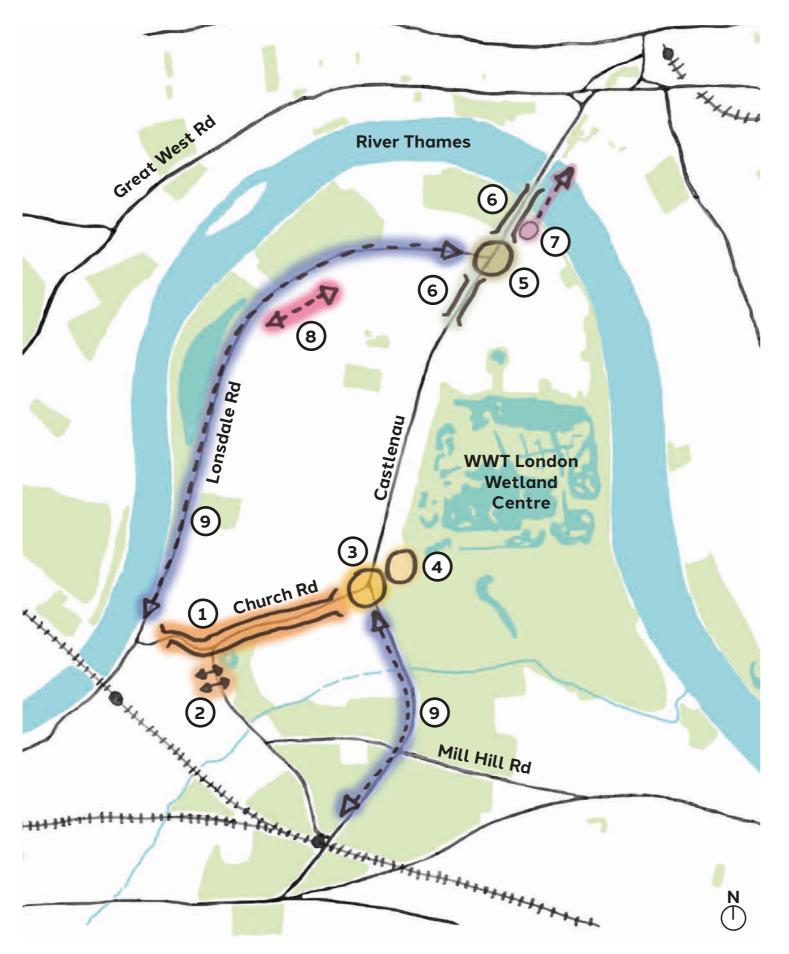

### Key

- 1. Resolving Housman Road loop
- 2. Lonsdale Road protected cycleway (no footfall, speeding, 3 schools, commuters)
- 3. Castelnau cycleway improvements
- 4. Rocks Lane cycleway (linking Castelnau route to Barnes Station)
- 5. Improving walking routes to Barnes station from the Green to Station Road
- 6. Improve Station Road crossing (near market/ Cleveland Road)
- 7. Improve crossing between the Green and shopping parade Church Road
- 8. General decluttering footways
- 9. High Street closure trial (collectors' market?)
- 10. Shuttle service (Barnes station, High Street, Hammersmith Bridge)
- 11. Events by Hammersmith Bridge (eg Coronation) to support local businesses

## Hands-on Planning Bits & Pieces

- 1. Improve foot crossing from Farmers Market to Barnes Green
- 2. Improve Castelnau / Church Road junction – more space for people, are traffic lights needed?
- 3. Placemaking at N Barnes inc parklets, pocket square, market days on bridge approach, shop front improvements, remove traffic lights, etc
- 4. Better maintenance of bridge and accept graffiti at the station – work with artists
- 5. Bandstand on the green with acoustic music
- 6. Improvements to river wall, High Street junction with rain gardens, outdoor seating for pub/restaurant
- 7. Campaign to improve look and feel of high street with road closures
- 8. Affordable workspace provision
- 9. Instant pedestrian phase on High Street pelican crossings

## The Vision High Street/Church Road

- Improve "look and feel" along High Street and 1. Church Road including shopfronts, occasional markets, rain gardens etc.
- 2. Improve footway crossings over Station Road at Essex House and Cleveland Road.

### Bodmin

- Improve "look and feel" along High Street and 1. Church Road including shopfronts, occasional markets, rain gardens etc.
- 2. Improve footway crossings over Station Road at Essex House and Cleveland Road.
- 3. Redesign Castlenau/Church Road junction with more space for pedestrians

## **The Vision Castlenau/Church Road Junction**

## The Vision Men's Shed

- Improve "look and feel" along High Street and 1. Church Road including shopfronts, occasional markets, rain gardens etc.
- 2. Improve footway crossings over Station Road at Essex House and Cleveland Road.
- 3. Redesign Castlenau/Church Road junction with more space for pedestrians
- 4. Men's Shed
- 5. Redesign Castlenau/Lonsdale Road junction without traffic lights

## **The Vision Castlenau/Lonsdale Road Junction**

### **Bodmin**

- Improve "look and feel" along High Street and 1. Church Road including shopfronts, occasional markets, rain gardens etc.
- 2. Improve footway crossings over Station Road at Essex House and Cleveland Road.
- 3. Redesign Castlenau/Church Road junction with more space for pedestrians
- 4. Men's Shed
- 5. Redesign Castlenau/Lonsdale Road junction without traffic lights
- 6. Placemaking improvements along Castelnau Parade and Hammersmith Bridge

## The Vision Howsman Road Bus Route

- Improve "look and feel" along High Street and Church Road including shopfronts, occasional markets, rain gardens etc.
- 2. Improve footway crossings over Station Road at Essex House and Cleveland Road.
- 3. Redesign Castlenau/Church Road junction with more space for pedestrians
- 4. Men's Shed
- 5. Redesign Castlenau/Lonsdale Road junction without traffic lights
- 6. Placemaking improvements along Castelnau Parade and Hammersmith Bridge
- 7. Pod vehicle crossing over Hammersmith Bridge
- 8. Address bus route along Howsman Road
- 9. Improved cycle amenities along Lonsdale Road and Rocks Lane (linking Castelnau route to **Barnes Station**)

### **The Vision** Lonsdale Rd & Rocks Lane Protected Cycleway

- Improve "look and feel" along High Street and Church Road including shopfronts, occasional markets, rain gardens etc.
- 2. Improve footway crossings over Station Road at Essex House and Cleveland Road.
- 3. Redesign Castlenau/Church Road junction with more space for pedestrians
- 4. Men's Shed
- 5. Redesign Castlenau/Lonsdale Road junction without traffic lights
- 6. Placemaking improvements along Castelnau Parade and Hammersmith Bridge
- 7. Pod vehicle crossing over Hammersmith Bridge
- 8. Address bus route along Howsman Road
- 9. Improved cycle amenities along Lonsdale Road and Rocks Lane (linking Castelnau route to **Barnes Station**)
- 10.Placemaking improvements at High Street / Lonsdale Road junction.

## **The Vision** High Street / Lonsdale Road Junction

## **The Vision** High Street / Lonsdale Road Junction

- Improve "look and feel" along High Street and Church Road including shopfronts, occasional markets, rain gardens etc.
- 2. Improve footway crossings over Station Road at Essex House and Cleveland Road.
- 3. Redesign Castlenau/Church Road junction with more space for pedestrians
- 4. Men's Shed
- 5. Redesign Castlenau/Lonsdale Road junction without traffic lights
- 6. Placemaking improvements along Castelnau Parade and Hammersmith Bridge
- 7. Pod vehicle crossing over Hammersmith Bridge
- 8. Address bus route along Howsman Road
- 9. Improved cycle amenities along Lonsdale Road and Rocks Lane (linking Castelnau route to **Barnes Station**)
- 10.Placemaking improvements at High Street / Lonsdale Road junction.
- 11. Improve maintenance of Barnes Bridge inc graffiti art and deliver Graffiti art project at station

## **The Vision Railway Infrastructure Maintenance & Graffiti Art Project**

- Improve "look and feel" along High Street and Church Road including shopfronts, occasional markets, rain gardens etc.
- 2. Improve footway crossings over Station Road at Essex House and Cleveland Road.
- 3. Redesign Castlenau/Church Road junction with more space for pedestrians
- 4. Men's Shed
- 5. Redesign Castlenau/Lonsdale Road junction without traffic lights
- 6. Placemaking improvements along Castelnau Parade and Hammersmith Bridge
- 7. Pod vehicle crossing over Hammersmith Bridge
- 8. Address bus route along Howsman Road
- 9. Improved cycle amenities along Lonsdale Road and Rocks Lane (linking Castelnau route to **Barnes Station**)
- 10.Placemaking improvements at High Street / Lonsdale Road junction.
- 11. Improve maintenance of Barnes Bridge inc graffiti art and deliver Graffiti art project at station
- 12. Deliver The View Garden Bridge project