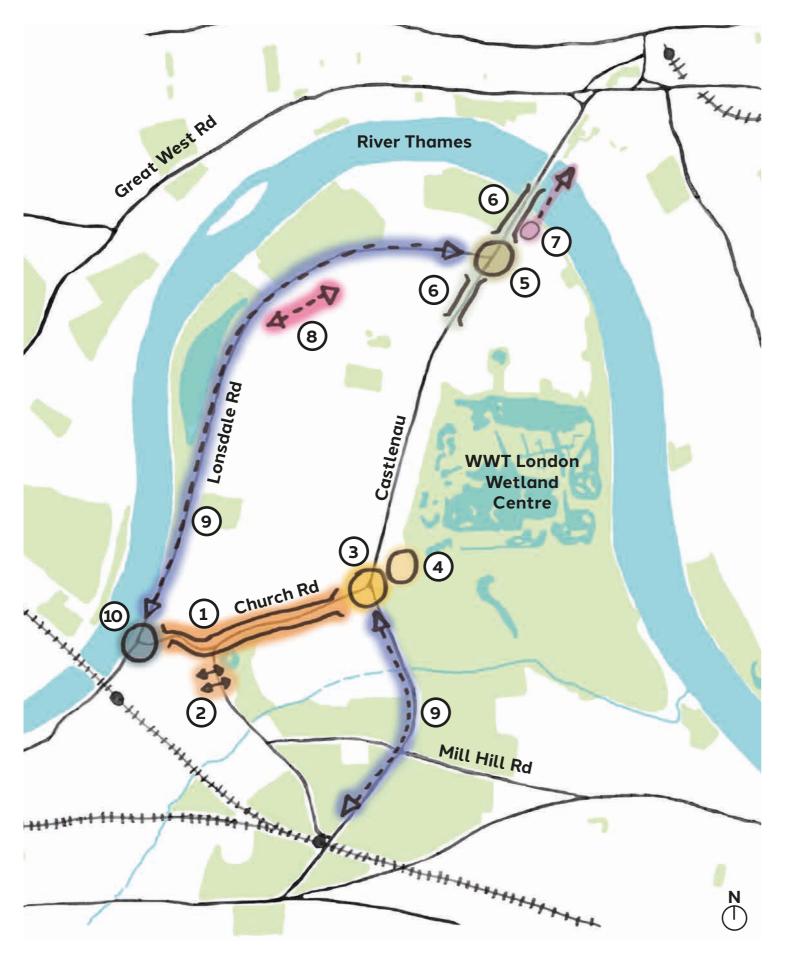

### Key

- 1. Resolving Housman Road loop
- 2. Lonsdale Road protected cycleway (no footfall, speeding, 3 schools, commuters)
- 3. Castelnau cycleway improvements
- 4. Rocks Lane cycleway (linking Castelnau route to Barnes Station)
- 5. Improving walking routes to Barnes station from the Green to Station Road
- 6. Improve Station Road crossing (near market/ Cleveland Road)
- 7. Improve crossing between the Green and shopping parade Church Road
- 8. General decluttering footways
- 9. High Street closure trial (collectors' market?)
- 10. Shuttle service (Barnes station, High Street, Hammersmith Bridge)
- 11. Events by Hammersmith Bridge (eg Coronation) to support local businesses

## Hands-on Planning Bits & Pieces

- 1. Improve foot crossing from Farmers Market to Barnes Green
- 2. Improve Castelnau / Church Road junction – more space for people, are traffic lights needed?
- 3. Placemaking at N Barnes inc parklets, pocket square, market days on bridge approach, shop front improvements, remove traffic lights, etc
- 4. Better maintenance of bridge and accept graffiti at the station – work with artists
- 5. Bandstand on the green with acoustic music
- 6. Improvements to river wall, High Street junction with rain gardens, outdoor seating for pub/restaurant
- 7. Campaign to improve look and feel of high street with road closures
- 8. Affordable workspace provision
- 9. Instant pedestrian phase on High Street pelican crossings

## The Vision High Street/Church Road

- Improve "look and feel" along High Street and 1. Church Road including shopfronts, occasional markets, rain gardens etc.
- 2. Improve footway crossings over Station Road at Essex House and Cleveland Road.

### Bodmin

- Improve "look and feel" along High Street and 1. Church Road including shopfronts, occasional markets, rain gardens etc.
- 2. Improve footway crossings over Station Road at Essex House and Cleveland Road.
- 3. Redesign Castlenau/Church Road junction with more space for pedestrians

## **The Vision Castlenau/Church Road Junction**

## The Vision Men's Shed

- Improve "look and feel" along High Street and 1. Church Road including shopfronts, occasional markets, rain gardens etc.
- 2. Improve footway crossings over Station Road at Essex House and Cleveland Road.
- 3. Redesign Castlenau/Church Road junction with more space for pedestrians
- 4. Men's Shed
- 5. Redesign Castlenau/Lonsdale Road junction without traffic lights

## **The Vision Castlenau/Lonsdale Road Junction**

### **Bodmin**

- Improve "look and feel" along High Street and 1. Church Road including shopfronts, occasional markets, rain gardens etc.
- 2. Improve footway crossings over Station Road at Essex House and Cleveland Road.
- 3. Redesign Castlenau/Church Road junction with more space for pedestrians
- 4. Men's Shed
- 5. Redesign Castlenau/Lonsdale Road junction without traffic lights
- 6. Placemaking improvements along Castelnau Parade and Hammersmith Bridge

## The Vision Howsman Road Bus Route

- Improve "look and feel" along High Street and Church Road including shopfronts, occasional markets, rain gardens etc.
- 2. Improve footway crossings over Station Road at Essex House and Cleveland Road.
- 3. Redesign Castlenau/Church Road junction with more space for pedestrians
- 4. Men's Shed
- 5. Redesign Castlenau/Lonsdale Road junction without traffic lights
- 6. Placemaking improvements along Castelnau Parade and Hammersmith Bridge
- 7. Pod vehicle crossing over Hammersmith Bridge
- 8. Address bus route along Howsman Road
- 9. Improved cycle amenities along Lonsdale Road and Rocks Lane (linking Castelnau route to **Barnes Station**)

### **The Vision** Lonsdale Rd & Rocks Lane Protected Cycleway

- Improve "look and feel" along High Street and Church Road including shopfronts, occasional markets, rain gardens etc.
- 2. Improve footway crossings over Station Road at Essex House and Cleveland Road.
- 3. Redesign Castlenau/Church Road junction with more space for pedestrians
- 4. Men's Shed
- 5. Redesign Castlenau/Lonsdale Road junction without traffic lights
- 6. Placemaking improvements along Castelnau Parade and Hammersmith Bridge
- 7. Pod vehicle crossing over Hammersmith Bridge
- 8. Address bus route along Howsman Road
- 9. Improved cycle amenities along Lonsdale Road and Rocks Lane (linking Castelnau route to **Barnes Station**)
- 10.Placemaking improvements at High Street / Lonsdale Road junction.

## **The Vision** High Street / Lonsdale Road Junction

## **The Vision** High Street / Lonsdale Road Junction

- Improve "look and feel" along High Street and Church Road including shopfronts, occasional markets, rain gardens etc.
- 2. Improve footway crossings over Station Road at Essex House and Cleveland Road.
- 3. Redesign Castlenau/Church Road junction with more space for pedestrians
- 4. Men's Shed
- 5. Redesign Castlenau/Lonsdale Road junction without traffic lights
- 6. Placemaking improvements along Castelnau Parade and Hammersmith Bridge
- 7. Pod vehicle crossing over Hammersmith Bridge
- 8. Address bus route along Howsman Road
- 9. Improved cycle amenities along Lonsdale Road and Rocks Lane (linking Castelnau route to **Barnes Station**)
- 10.Placemaking improvements at High Street / Lonsdale Road junction.
- 11. Improve maintenance of Barnes Bridge inc graffiti art and deliver Graffiti art project at station

## **The Vision Railway Infrastructure Maintenance & Graffiti Art Project**

- Improve "look and feel" along High Street and Church Road including shopfronts, occasional markets, rain gardens etc.
- 2. Improve footway crossings over Station Road at Essex House and Cleveland Road.
- 3. Redesign Castlenau/Church Road junction with more space for pedestrians
- 4. Men's Shed
- 5. Redesign Castlenau/Lonsdale Road junction without traffic lights
- 6. Placemaking improvements along Castelnau Parade and Hammersmith Bridge
- 7. Pod vehicle crossing over Hammersmith Bridge
- 8. Address bus route along Howsman Road
- 9. Improved cycle amenities along Lonsdale Road and Rocks Lane (linking Castelnau route to **Barnes Station**)
- 10.Placemaking improvements at High Street / Lonsdale Road junction.
- 11. Improve maintenance of Barnes Bridge inc graffiti art and deliver Graffiti art project at station
- 12. Deliver The View Garden Bridge project