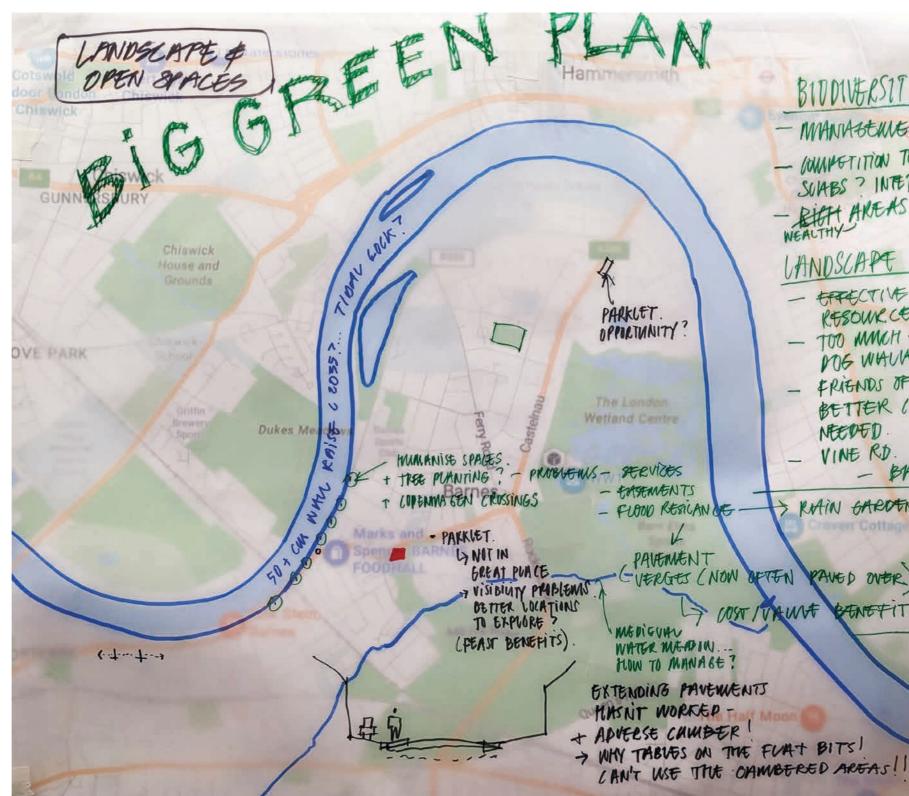

## Hands-on Planning Big Green Plan

### "We want to see planting rather than traffic lights."

## **Hands-on Planning Big Green Plan**

- 1. New paths are poorly constructed so difficult for wheelchair users
- 2. Humanise the streets with more tree planting
- 3. Enhance resilience to climate change and increase Biodiversity Net Gain
- 4. Long term management plans to include rainwater recycling and pollution mitigation
- 5. Ensure residents refrain from paving over front and back gardens

BIDDIVERSITY OBJECTIVES MANASEMENT PUANS COMPETITION TO REMOVE PAVINE SUMBS ? INTER BUROUGH ... REAT AREAS > MIGGER PRESSURE ON TREES/SURGERY LANDSCAPE ISSEVES EFFECTIVE USE OF EX. RESOURCES TOO MMCH EMPHATIS ON NOG WHUKERS FRIENDS OF BROWP V. PLAY BETTER COMMUNICATIONS NEEDED VINE RD. BARNES (OMMON UTD LA MARTE RIGHT FOR KAIN GARDENS FUTURE 4 RESILIANCE TO CC. + BNG SEDUCATIONAL! PAVED OVER COMMUNIC H TIONAC LA BEGENERATION COST /VAUNT BENEFIT RATINER THAN NOR PLANTING 6 MANASEMT PUHNS RAINWATER eecycu'ng 4 POUNTION MITGATION