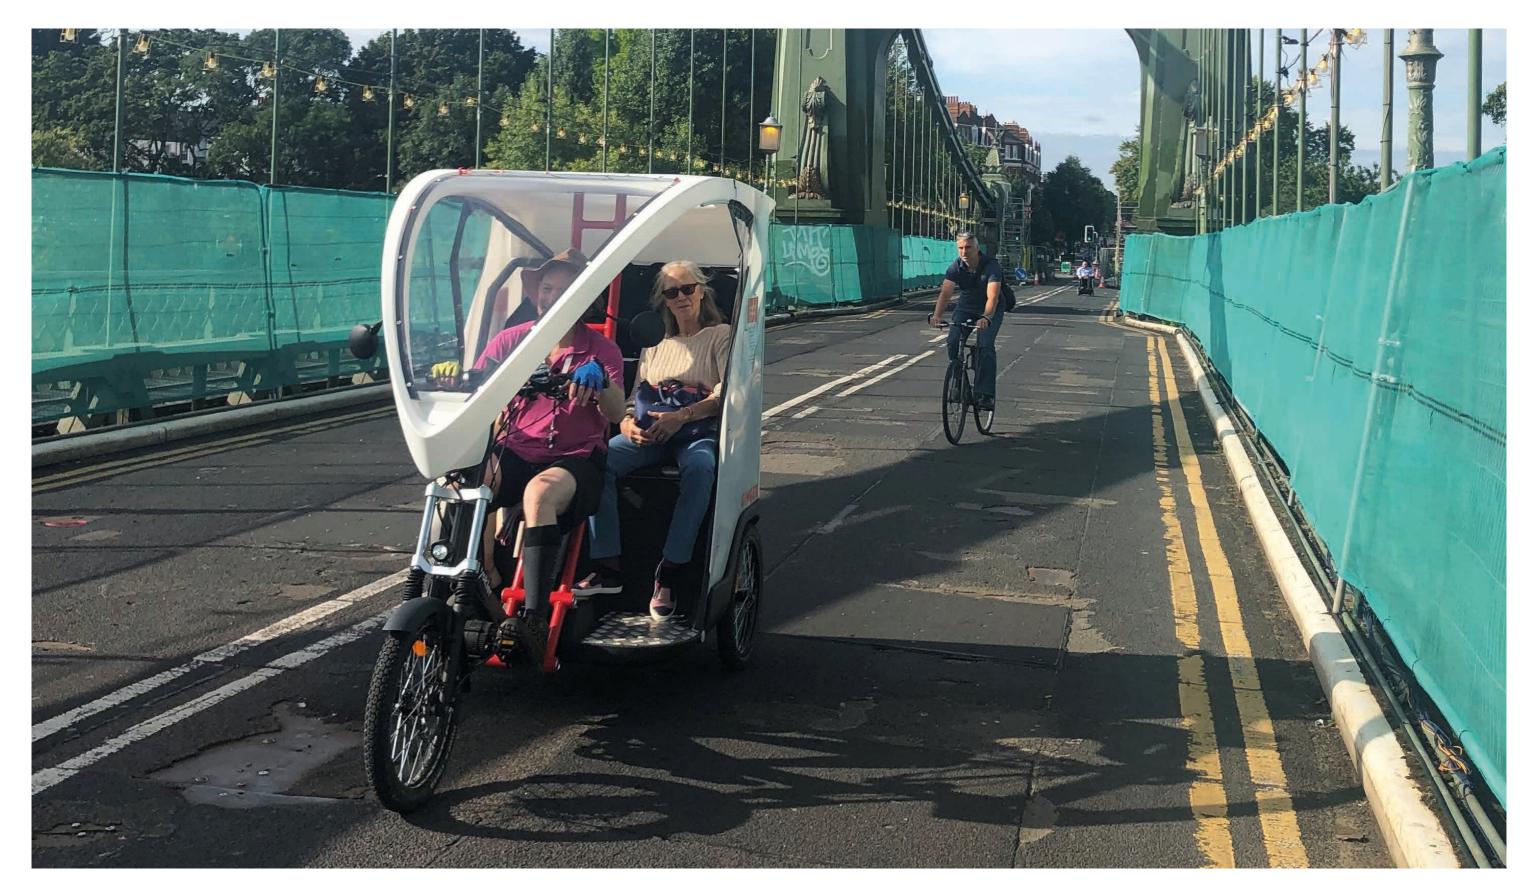

### **Travel Barnes**

- 1. Look at ways to improve crossing outside Essex House and on Station Road
- 2. Work with TfL to address Howsman bus loop
- 3. Improve cycle routes and cycle parking (Lonsdale Road and Rocks Lane)
- 4. Double yellows on High Street
- 5. Review junction and traffic lights on Castelnau (Lonsdale Road and Rocks Lane junctions)
- 6. Provide Hammersmith Bridge rickshaw/pods
- 7. Mill Hill safer crossing