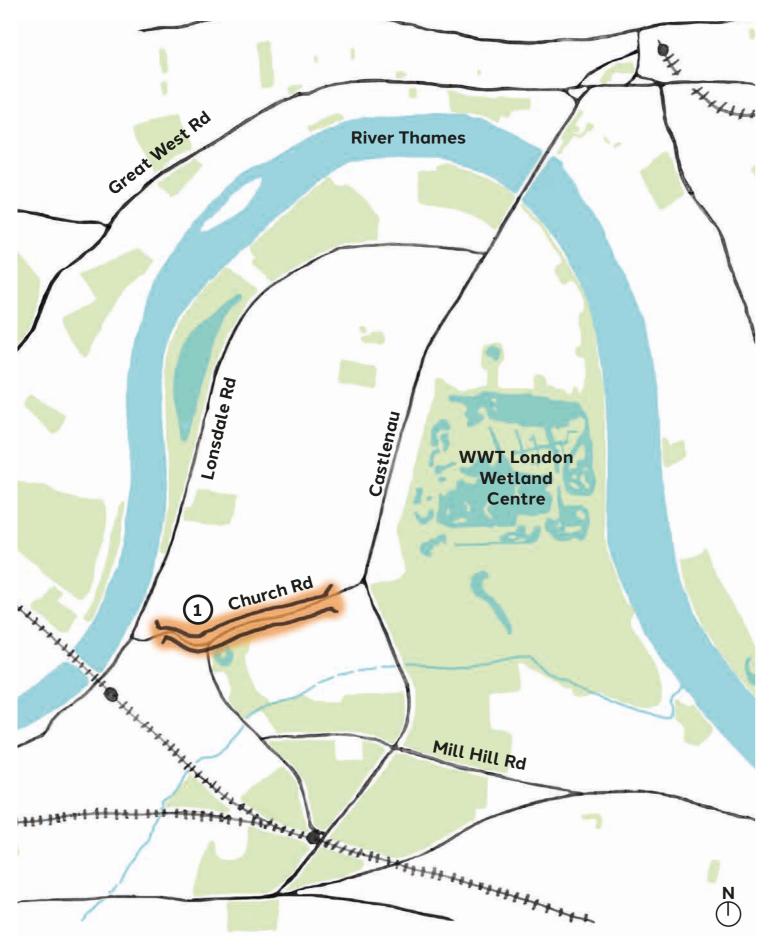

#### Key

Improve "look and feel" along High Street and 1. Church Road including shopfronts, occasional markets, rain gardens etc.

## The Vision High Street/Church Road

## The Vision High Street/Church Road

- Improve "look and feel" along High Street and 1. Church Road including shopfronts, occasional markets, rain gardens etc.
- 2. Improve footway crossings over Station Road at Essex House and Cleveland Road.