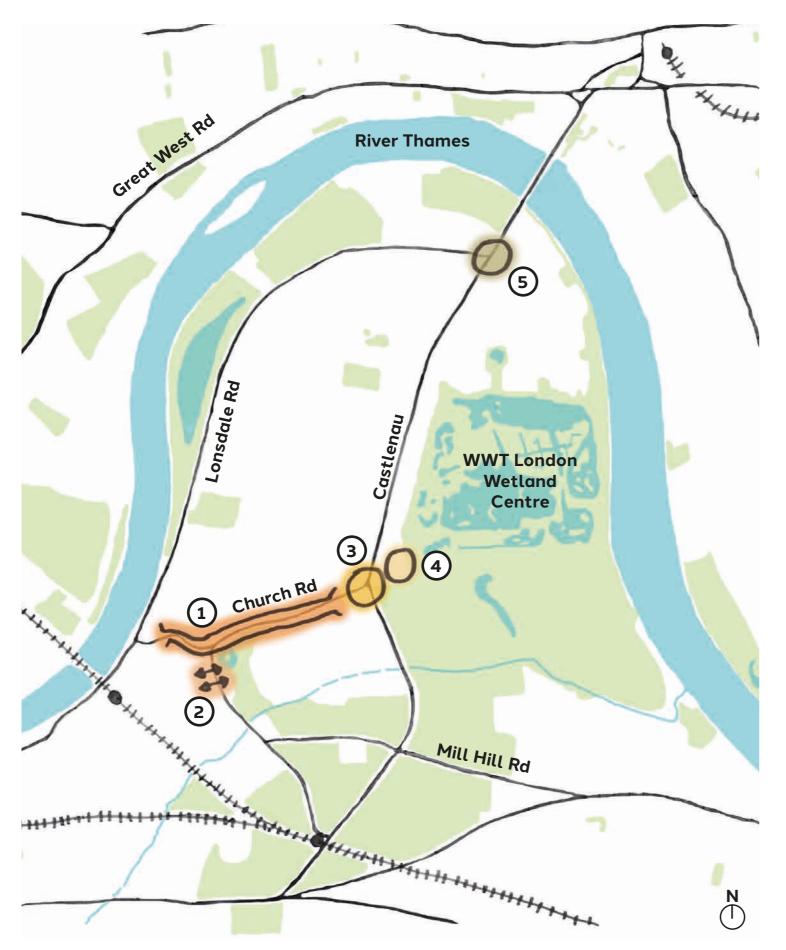

## The Vision High Street/Church Road

## The Vision High Street/Church Road

- Improve "look and feel" along High Street and 1. Church Road including shopfronts, occasional markets, rain gardens etc.
- 2. Improve footway crossings over Station Road at Essex House and Cleveland Road.

### The Vision Station Road Crossing

## **The Vision Castlenau/Church Road Junction**

## **The Vision Castlenau/Lonsdale Road Junction**

## **The Vision** High Street / Lonsdale Road Junction