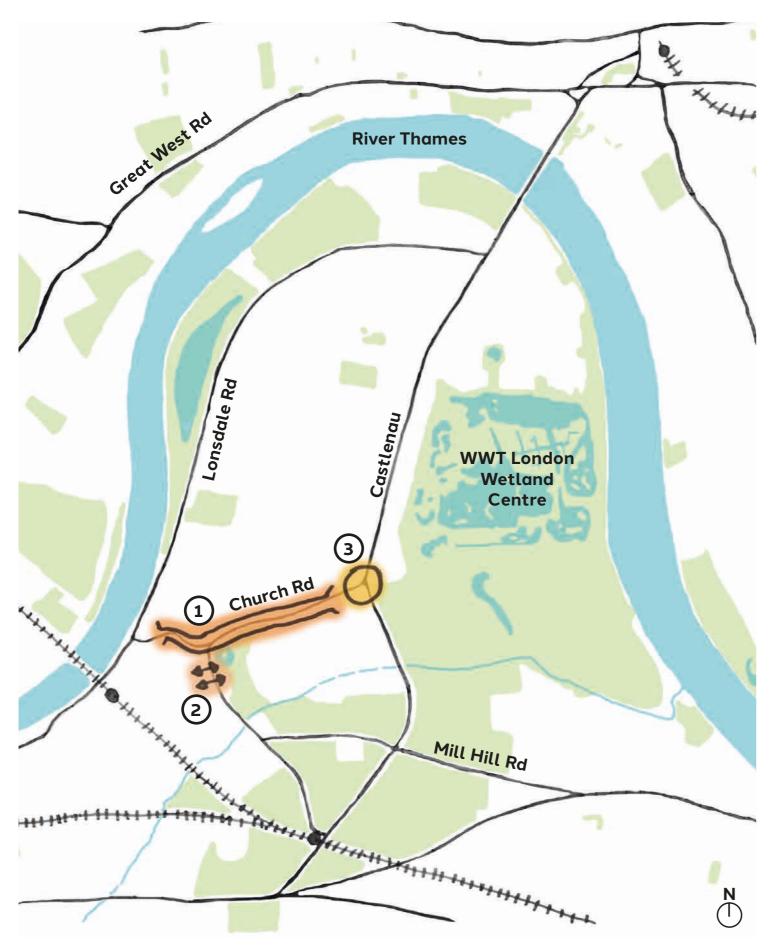

## **The Vision Castlenau/Church Road Junction**

### Frideswide Square, Oxford

- Improve "look and feel" along High Street and 1. Church Road including shopfronts, occasional markets, rain gardens etc.
- 2. Improve footway crossings over Station Road at Essex House and Cleveland Road.
- 3. Redesign Castlenau/Church Road junction with more space for pedestrians
- 4. Men's Shed

## The Vision Men's Shed

- Improve "look and feel" along High Street and 1. Church Road including shopfronts, occasional markets, rain gardens etc.
- 2. Improve footway crossings over Station Road at Essex House and Cleveland Road.
- 3. Redesign Castlenau/Church Road junction with more space for pedestrians
- 4. Men's Shed
- 5. Redesign Castlenau/Lonsdale Road junction without traffic lights