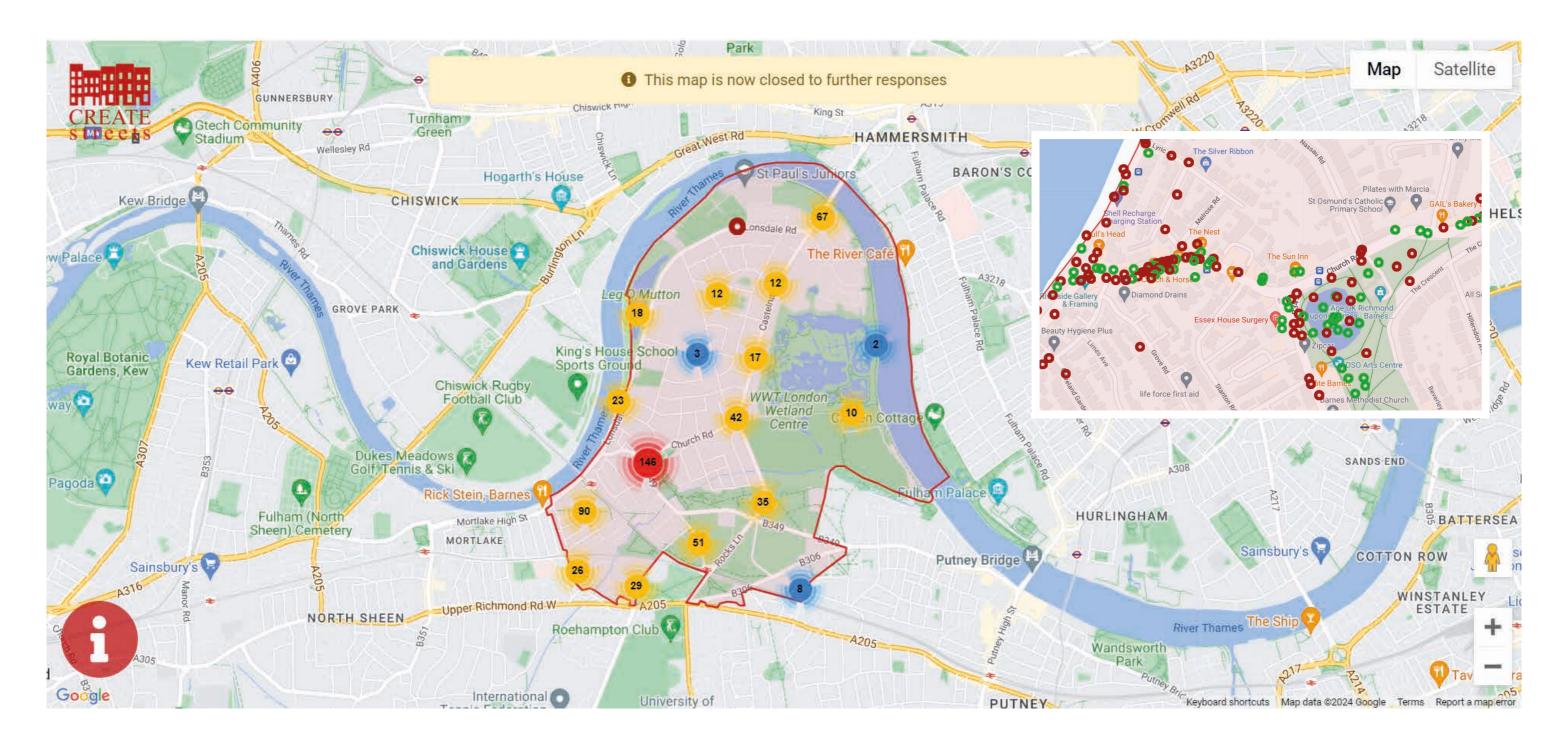

# **Create Communities Interactive Map**

### https://communities.createstreets.com/BarnesPonder2

### **Nearly 600 comments received**