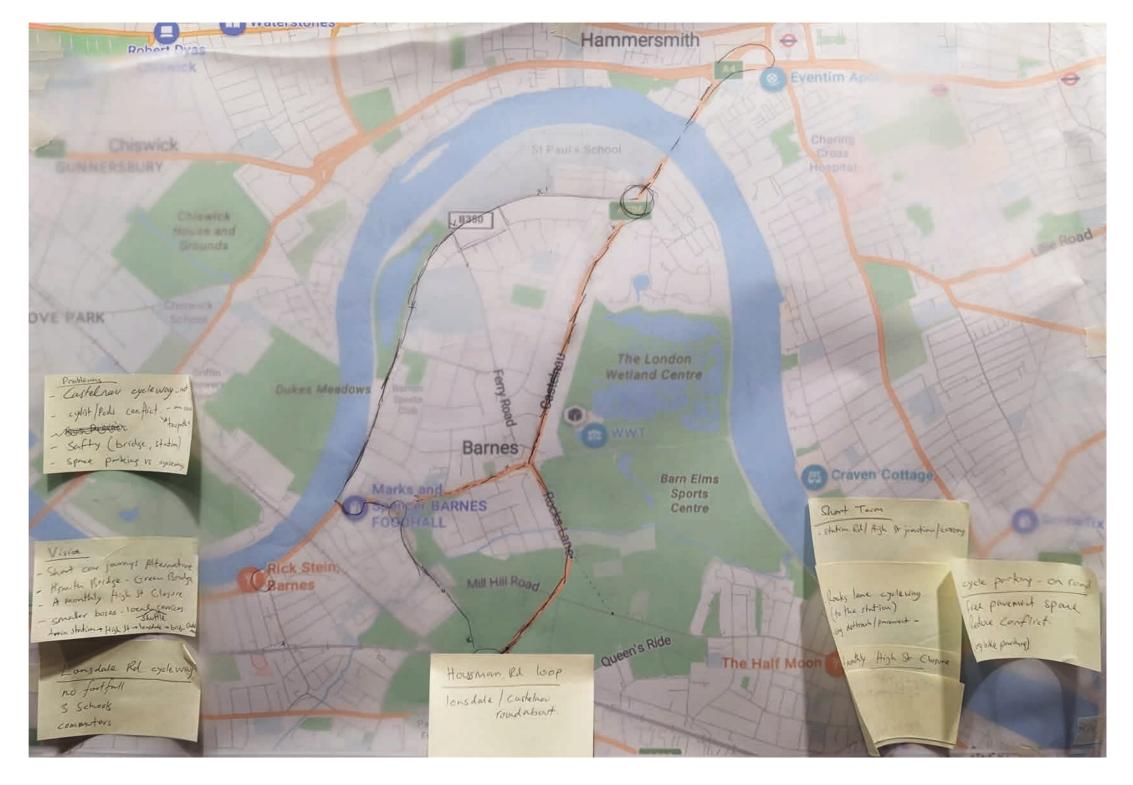

# **Hands-on Planning Getting About**

"If we want to reduce our car journeys, then we need attractive alternatives."

# Hands-on Planning Getting About

### Key

- 1. Resolving Housman Road loop
- 2. Lonsdale Road protected cycleway (no footfall, speeding, 3 schools, commuters)
- 3. Castelnau cycleway improvements
- 4. Rocks Lane cycleway (linking Castelnau route to Barnes Station)
- 5. Improving walking routes to Barnes station from the Green to Station Road
- 6. Improve Station Road crossing (near market/ Cleveland Road)
- 7. Improve crossing between the Green and shopping parade Church Road
- 8. General decluttering footways
- 9. High Street closure trial (collectors' market?)
- 10. Shuttle service (Barnes station, High Street, Hammersmith Bridge)
- 11. Events by Hammersmith Bridge (eg Coronation) to support local businesses