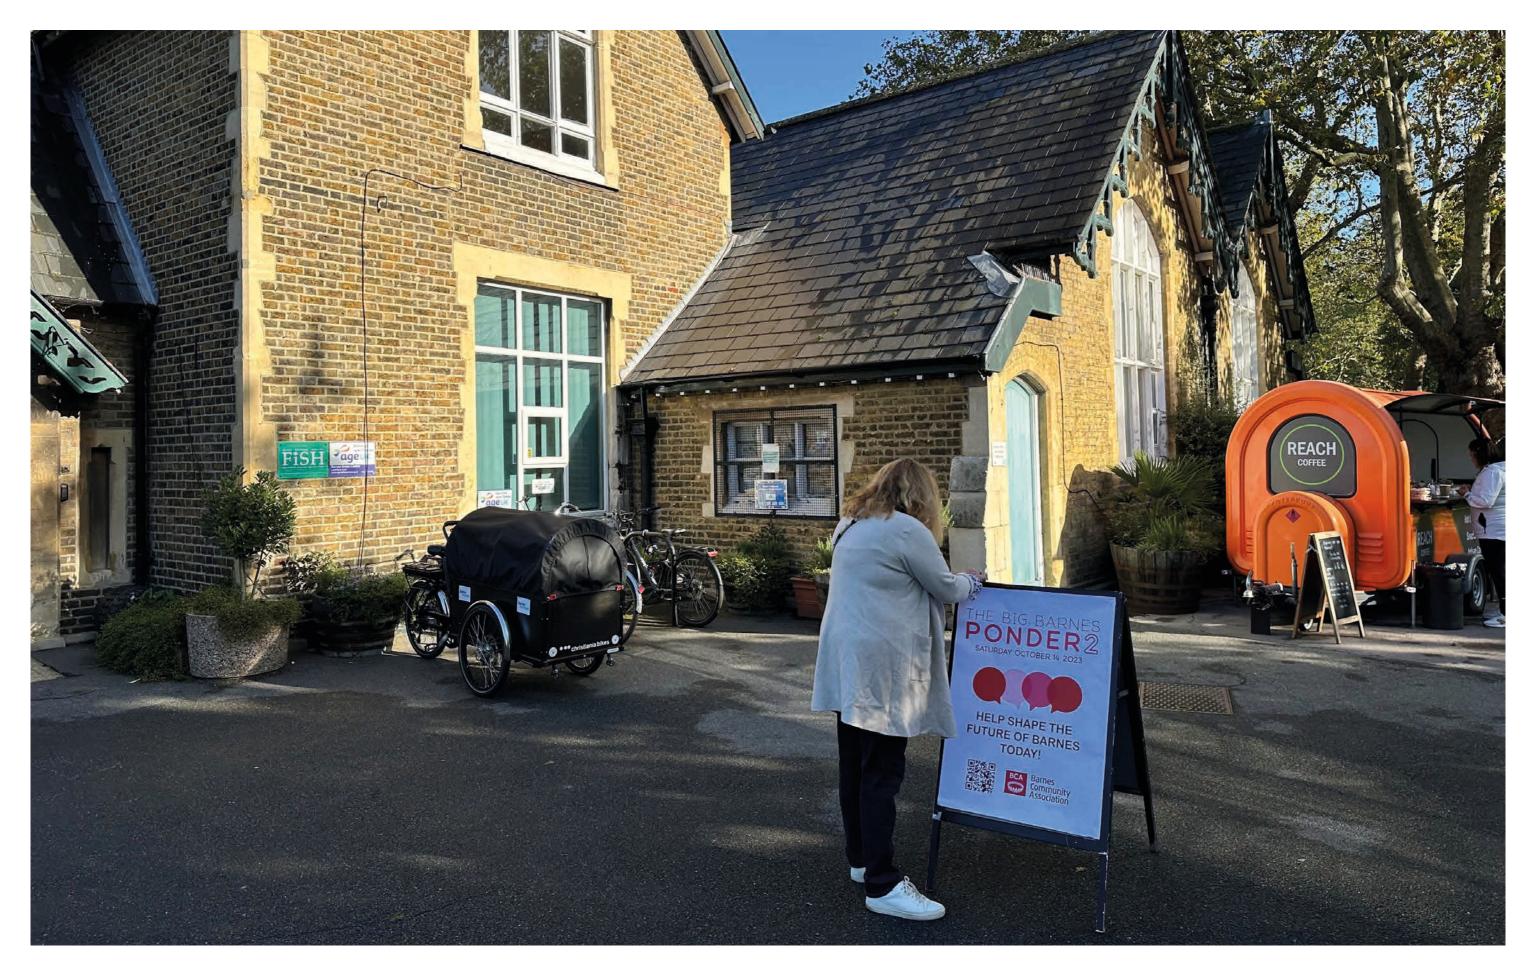

### DON'T MISS YOUR CHANCE TO SHAPE THE FUTURE OF BARNES

What do you think are the big challenges facing Barnes and how should we tackle them? How do we retain our unique character with large developments around us?

How can we be prepared for the impact of environmental changes such as flooding?

How can we improve our transport links?

Join us and have your say at Barnes Ponder 2 at the Barnes Green Day Centre on Saturday 14 October between 10am and 4pm. Drop in for a few minutes to view the exhibition or stay longer and participate in the workshops - it's up to you.

> Barnes Community Association