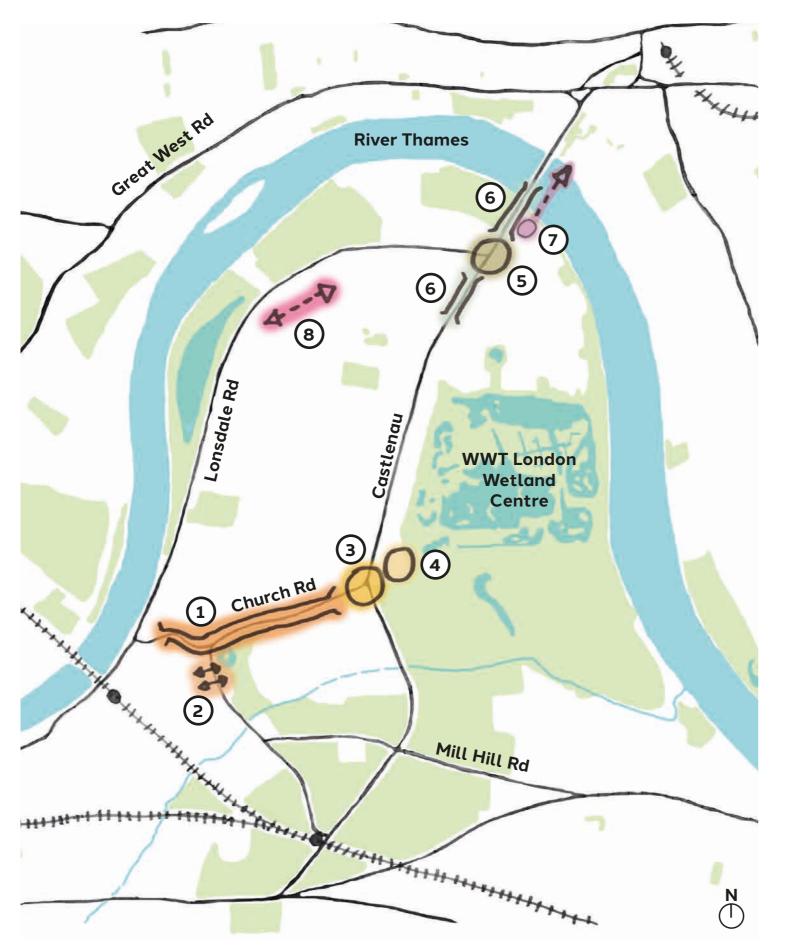

## The Vision Castelnau Parade & Hammersmith Bridge

- Improve "look and feel" along High Street and Church Road including shopfronts, occasional markets, rain gardens etc.
- 2. Improve footway crossings over Station Road at Essex House and Cleveland Road.
- 3. Redesign Castlenau/Church Road junction with more space for pedestrians
- 4. Men's Shed
- 5. Redesign Castlenau/Lonsdale Road junction without traffic lights
- 6. Placemaking improvements along Castelnau Parade and Hammersmith Bridge
- 7. Pod vehicle crossing over Hammersmith Bridge

## **The Vision** Hammersmith Bridge Pod Shuttle

- Improve "look and feel" along High Street and 1. Church Road including shopfronts, occasional markets, rain gardens etc.
- 2. Improve footway crossings over Station Road at Essex House and Cleveland Road.
- 3. Redesign Castlenau/Church Road junction with more space for pedestrians
- 4. Men's Shed
- 5. Redesign Castlenau/Lonsdale Road junction without traffic lights
- 6. Placemaking improvements along Castelnau Parade and Hammersmith Bridge
- 7. Pod vehicle crossing over Hammersmith Bridge
- 8. Address bus route along Howsman Road

## The Vision Howsman Road Bus Route

- Improve "look and feel" along High Street and Church Road including shopfronts, occasional markets, rain gardens etc.
- 2. Improve footway crossings over Station Road at Essex House and Cleveland Road.
- 3. Redesign Castlenau/Church Road junction with more space for pedestrians
- 4. Men's Shed
- 5. Redesign Castlenau/Lonsdale Road junction without traffic lights
- 6. Placemaking improvements along Castelnau Parade and Hammersmith Bridge
- 7. Pod vehicle crossing over Hammersmith Bridge
- 8. Address bus route along Howsman Road
- 9. Improved cycle amenities along Lonsdale Road and Rocks Lane (linking Castelnau route to **Barnes Station**)

### **The Vision** Lonsdale Rd & Rocks Lane Protected Cycleway

- Improve "look and feel" along High Street and Church Road including shopfronts, occasional markets, rain gardens etc.
- 2. Improve footway crossings over Station Road at Essex House and Cleveland Road.
- 3. Redesign Castlenau/Church Road junction with more space for pedestrians
- 4. Men's Shed
- 5. Redesign Castlenau/Lonsdale Road junction without traffic lights
- 6. Placemaking improvements along Castelnau Parade and Hammersmith Bridge
- 7. Pod vehicle crossing over Hammersmith Bridge
- 8. Address bus route along Howsman Road
- 9. Improved cycle amenities along Lonsdale Road and Rocks Lane (linking Castelnau route to **Barnes Station**)
- 10.Placemaking improvements at High Street / Lonsdale Road junction.

## **The Vision** High Street / Lonsdale Road Junction

## **The Vision** High Street / Lonsdale Road Junction

- Improve "look and feel" along High Street and Church Road including shopfronts, occasional markets, rain gardens etc.
- 2. Improve footway crossings over Station Road at Essex House and Cleveland Road.
- 3. Redesign Castlenau/Church Road junction with more space for pedestrians
- 4. Men's Shed
- 5. Redesign Castlenau/Lonsdale Road junction without traffic lights
- 6. Placemaking improvements along Castelnau Parade and Hammersmith Bridge
- 7. Pod vehicle crossing over Hammersmith Bridge
- 8. Address bus route along Howsman Road
- 9. Improved cycle amenities along Lonsdale Road and Rocks Lane (linking Castelnau route to **Barnes Station**)
- 10.Placemaking improvements at High Street / Lonsdale Road junction.
- 11. Improve maintenance of Barnes Bridge inc graffiti art and deliver Graffiti art project at station

## **The Vision Railway Infrastructure Maintenance & Graffiti Art Project**

- Improve "look and feel" along High Street and Church Road including shopfronts, occasional markets, rain gardens etc.
- 2. Improve footway crossings over Station Road at Essex House and Cleveland Road.
- 3. Redesign Castlenau/Church Road junction with more space for pedestrians
- 4. Men's Shed
- 5. Redesign Castlenau/Lonsdale Road junction without traffic lights
- 6. Placemaking improvements along Castelnau Parade and Hammersmith Bridge
- 7. Pod vehicle crossing over Hammersmith Bridge
- 8. Address bus route along Howsman Road
- 9. Improved cycle amenities along Lonsdale Road and Rocks Lane (linking Castelnau route to **Barnes Station**)
- 10.Placemaking improvements at High Street / Lonsdale Road junction.
- 11. Improve maintenance of Barnes Bridge inc graffiti art and deliver Graffiti art project at station
- 12. Deliver The View Garden Bridge project

## **The Vision "The View" Garden Bridge Project**

https://www.theviewatbarnesbridge.org/