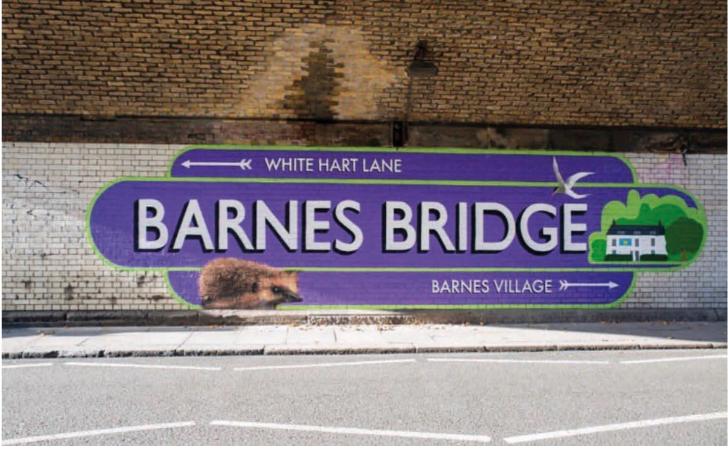

## **The Vision** High Street / Lonsdale Road Junction

- Improve "look and feel" along High Street and Church Road including shopfronts, occasional markets, rain gardens etc.
- 2. Improve footway crossings over Station Road at Essex House and Cleveland Road.
- 3. Redesign Castlenau/Church Road junction with more space for pedestrians
- 4. Men's Shed
- 5. Redesign Castlenau/Lonsdale Road junction without traffic lights
- 6. Placemaking improvements along Castelnau Parade and Hammersmith Bridge
- 7. Pod vehicle crossing over Hammersmith Bridge
- 8. Address bus route along Howsman Road
- 9. Improved cycle amenities along Lonsdale Road and Rocks Lane (linking Castelnau route to **Barnes Station**)
- 10.Placemaking improvements at High Street / Lonsdale Road junction.
- 11. Improve maintenance of Barnes Bridge inc graffiti art and deliver Graffiti art project at station

## **The Vision Railway Infrastructure Maintenance & Graffiti Art Project**

- Improve "look and feel" along High Street and Church Road including shopfronts, occasional markets, rain gardens etc.
- 2. Improve footway crossings over Station Road at Essex House and Cleveland Road.
- 3. Redesign Castlenau/Church Road junction with more space for pedestrians
- 4. Men's Shed
- 5. Redesign Castlenau/Lonsdale Road junction without traffic lights
- 6. Placemaking improvements along Castelnau Parade and Hammersmith Bridge
- 7. Pod vehicle crossing over Hammersmith Bridge
- 8. Address bus route along Howsman Road
- 9. Improved cycle amenities along Lonsdale Road and Rocks Lane (linking Castelnau route to **Barnes Station**)
- 10.Placemaking improvements at High Street / Lonsdale Road junction.
- 11. Improve maintenance of Barnes Bridge inc graffiti art and deliver Graffiti art project at station
- 12. Deliver The View Garden Bridge project