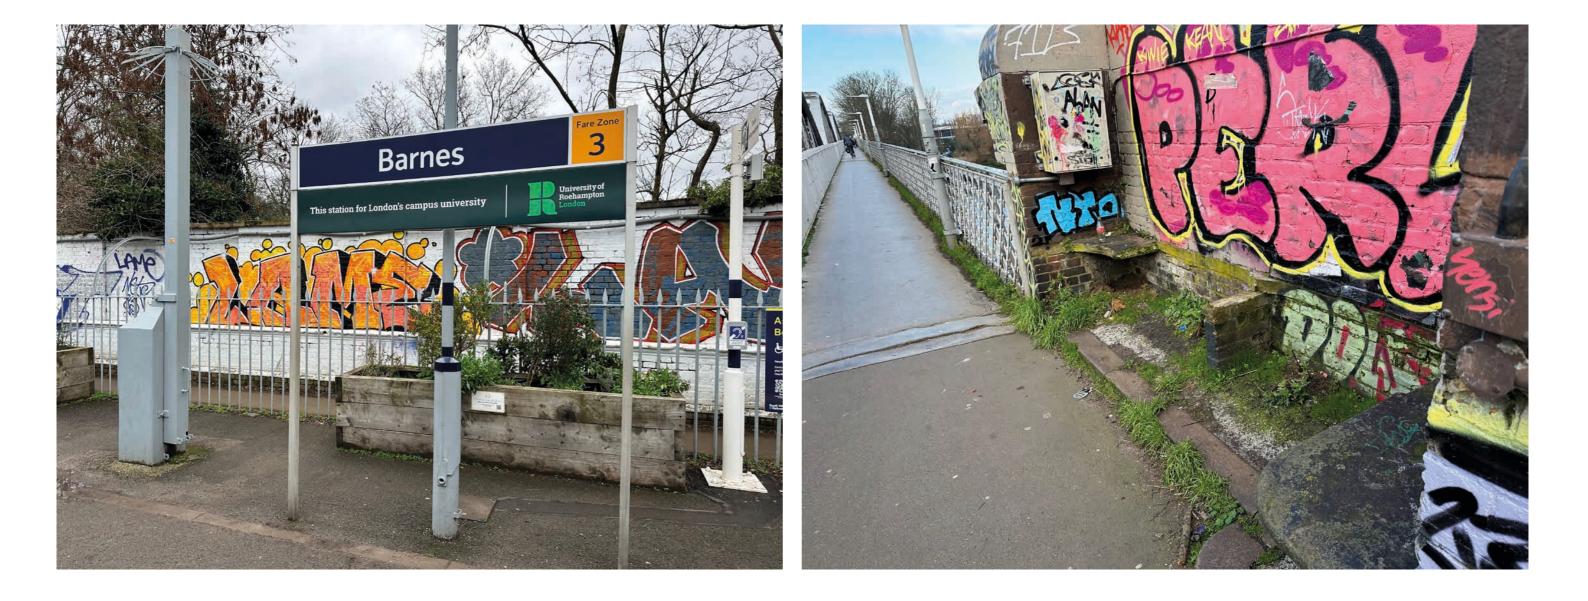

## **The Vision Railway Infrastructure Maintenance & Graffiti Art Project**

- Improve "look and feel" along High Street and Church Road including shopfronts, occasional markets, rain gardens etc.
- 2. Improve footway crossings over Station Road at Essex House and Cleveland Road.
- 3. Redesign Castlenau/Church Road junction with more space for pedestrians
- 4. Men's Shed
- 5. Redesign Castlenau/Lonsdale Road junction without traffic lights
- 6. Placemaking improvements along Castelnau Parade and Hammersmith Bridge
- 7. Pod vehicle crossing over Hammersmith Bridge
- 8. Address bus route along Howsman Road
- 9. Improved cycle amenities along Lonsdale Road and Rocks Lane (linking Castelnau route to **Barnes Station**)
- 10.Placemaking improvements at High Street / Lonsdale Road junction.
- 11. Improve maintenance of Barnes Bridge inc graffiti art and deliver Graffiti art project at station
- 12. Deliver The View Garden Bridge project

### **Placemaking Barnes**

- 1. Graffiti wall at Barnes Station
- 2. Graffiti arch at Barnes Bridge
- 3. High Street closure for a community event
- 4. Deliver The View garden bridge
- 5. Glass river frontage at the end of the High Street
- 6. Making Small Profit Dock a destination for river users including café
- 7. Phone booths removal or reuse
- 8. Rose House forecourt
- 9. Towpath resurfacing (QEW to Beverley Brook) and improved management