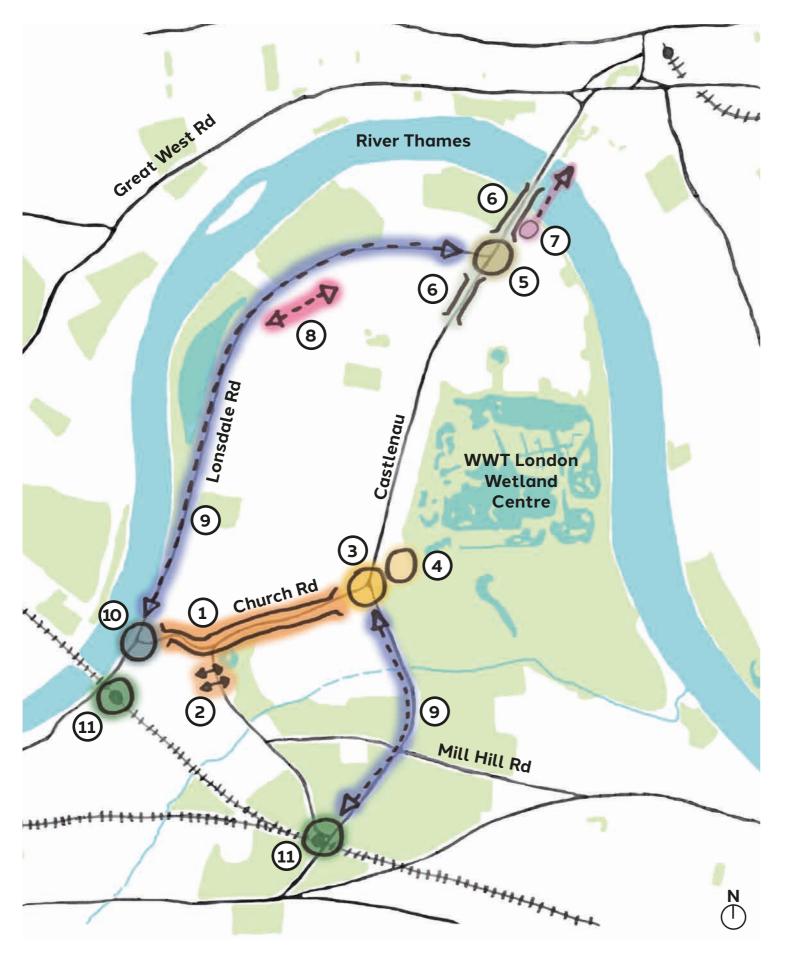

## The Vision High Street/Church Road

## The Vision High Street/Church Road

- Improve "look and feel" along High Street and 1. Church Road including shopfronts, occasional markets, rain gardens etc.
- 2. Improve footway crossings over Station Road at Essex House and Cleveland Road.

### The Vision Station Road Crossing

### Bodmin

- Improve "look and feel" along High Street and 1. Church Road including shopfronts, occasional markets, rain gardens etc.
- 2. Improve footway crossings over Station Road at Essex House and Cleveland Road.
- 3. Redesign Castlenau/Church Road junction with more space for pedestrians

## **The Vision Castlenau/Church Road Junction**

### Frideswide Square, Oxford

- Improve "look and feel" along High Street and 1. Church Road including shopfronts, occasional markets, rain gardens etc.
- 2. Improve footway crossings over Station Road at Essex House and Cleveland Road.
- 3. Redesign Castlenau/Church Road junction with more space for pedestrians
- 4. Men's Shed

## The Vision Men's Shed

- Improve "look and feel" along High Street and 1. Church Road including shopfronts, occasional markets, rain gardens etc.
- 2. Improve footway crossings over Station Road at Essex House and Cleveland Road.
- 3. Redesign Castlenau/Church Road junction with more space for pedestrians
- 4. Men's Shed
- 5. Redesign Castlenau/Lonsdale Road junction without traffic lights

## **The Vision Castlenau/Lonsdale Road Junction**

### **Bodmin**

- Improve "look and feel" along High Street and 1. Church Road including shopfronts, occasional markets, rain gardens etc.
- 2. Improve footway crossings over Station Road at Essex House and Cleveland Road.
- 3. Redesign Castlenau/Church Road junction with more space for pedestrians
- 4. Men's Shed
- 5. Redesign Castlenau/Lonsdale Road junction without traffic lights
- 6. Placemaking improvements along Castelnau Parade and Hammersmith Bridge

## The Vision Castelnau Parade & Hammersmith Bridge

- Improve "look and feel" along High Street and Church Road including shopfronts, occasional markets, rain gardens etc.
- 2. Improve footway crossings over Station Road at Essex House and Cleveland Road.
- 3. Redesign Castlenau/Church Road junction with more space for pedestrians
- 4. Men's Shed
- 5. Redesign Castlenau/Lonsdale Road junction without traffic lights
- 6. Placemaking improvements along Castelnau Parade and Hammersmith Bridge
- 7. Pod vehicle crossing over Hammersmith Bridge

## **The Vision** Hammersmith Bridge Pod Shuttle

- Improve "look and feel" along High Street and 1. Church Road including shopfronts, occasional markets, rain gardens etc.
- 2. Improve footway crossings over Station Road at Essex House and Cleveland Road.
- 3. Redesign Castlenau/Church Road junction with more space for pedestrians
- 4. Men's Shed
- 5. Redesign Castlenau/Lonsdale Road junction without traffic lights
- 6. Placemaking improvements along Castelnau Parade and Hammersmith Bridge
- 7. Pod vehicle crossing over Hammersmith Bridge
- 8. Address bus route along Howsman Road

## The Vision Howsman Road Bus Route

- Improve "look and feel" along High Street and Church Road including shopfronts, occasional markets, rain gardens etc.
- 2. Improve footway crossings over Station Road at Essex House and Cleveland Road.
- 3. Redesign Castlenau/Church Road junction with more space for pedestrians
- 4. Men's Shed
- 5. Redesign Castlenau/Lonsdale Road junction without traffic lights
- 6. Placemaking improvements along Castelnau Parade and Hammersmith Bridge
- 7. Pod vehicle crossing over Hammersmith Bridge
- 8. Address bus route along Howsman Road
- 9. Improved cycle amenities along Lonsdale Road and Rocks Lane (linking Castelnau route to **Barnes Station**)

### **The Vision** Lonsdale Rd & Rocks Lane Protected Cycleway

- Improve "look and feel" along High Street and Church Road including shopfronts, occasional markets, rain gardens etc.
- 2. Improve footway crossings over Station Road at Essex House and Cleveland Road.
- 3. Redesign Castlenau/Church Road junction with more space for pedestrians
- 4. Men's Shed
- 5. Redesign Castlenau/Lonsdale Road junction without traffic lights
- 6. Placemaking improvements along Castelnau Parade and Hammersmith Bridge
- 7. Pod vehicle crossing over Hammersmith Bridge
- 8. Address bus route along Howsman Road
- 9. Improved cycle amenities along Lonsdale Road and Rocks Lane (linking Castelnau route to **Barnes Station**)
- 10.Placemaking improvements at High Street / Lonsdale Road junction.

## **The Vision** High Street / Lonsdale Road Junction

## **The Vision** High Street / Lonsdale Road Junction

- Improve "look and feel" along High Street and Church Road including shopfronts, occasional markets, rain gardens etc.
- 2. Improve footway crossings over Station Road at Essex House and Cleveland Road.
- 3. Redesign Castlenau/Church Road junction with more space for pedestrians
- 4. Men's Shed
- 5. Redesign Castlenau/Lonsdale Road junction without traffic lights
- 6. Placemaking improvements along Castelnau Parade and Hammersmith Bridge
- 7. Pod vehicle crossing over Hammersmith Bridge
- 8. Address bus route along Howsman Road
- 9. Improved cycle amenities along Lonsdale Road and Rocks Lane (linking Castelnau route to **Barnes Station**)
- 10.Placemaking improvements at High Street / Lonsdale Road junction.
- 11. Improve maintenance of Barnes Bridge inc graffiti art and deliver Graffiti art project at station

## **The Vision Railway Infrastructure Maintenance & Graffiti Art Project**

- Improve "look and feel" along High Street and Church Road including shopfronts, occasional markets, rain gardens etc.
- 2. Improve footway crossings over Station Road at Essex House and Cleveland Road.
- 3. Redesign Castlenau/Church Road junction with more space for pedestrians
- 4. Men's Shed
- 5. Redesign Castlenau/Lonsdale Road junction without traffic lights
- 6. Placemaking improvements along Castelnau Parade and Hammersmith Bridge
- 7. Pod vehicle crossing over Hammersmith Bridge
- 8. Address bus route along Howsman Road
- 9. Improved cycle amenities along Lonsdale Road and Rocks Lane (linking Castelnau route to **Barnes Station**)
- 10.Placemaking improvements at High Street / Lonsdale Road junction.
- 11. Improve maintenance of Barnes Bridge inc graffiti art and deliver Graffiti art project at station
- 12. Deliver The View Garden Bridge project

## **The Vision "The View" Garden Bridge Project**

https://www.theviewatbarnesbridge.org/