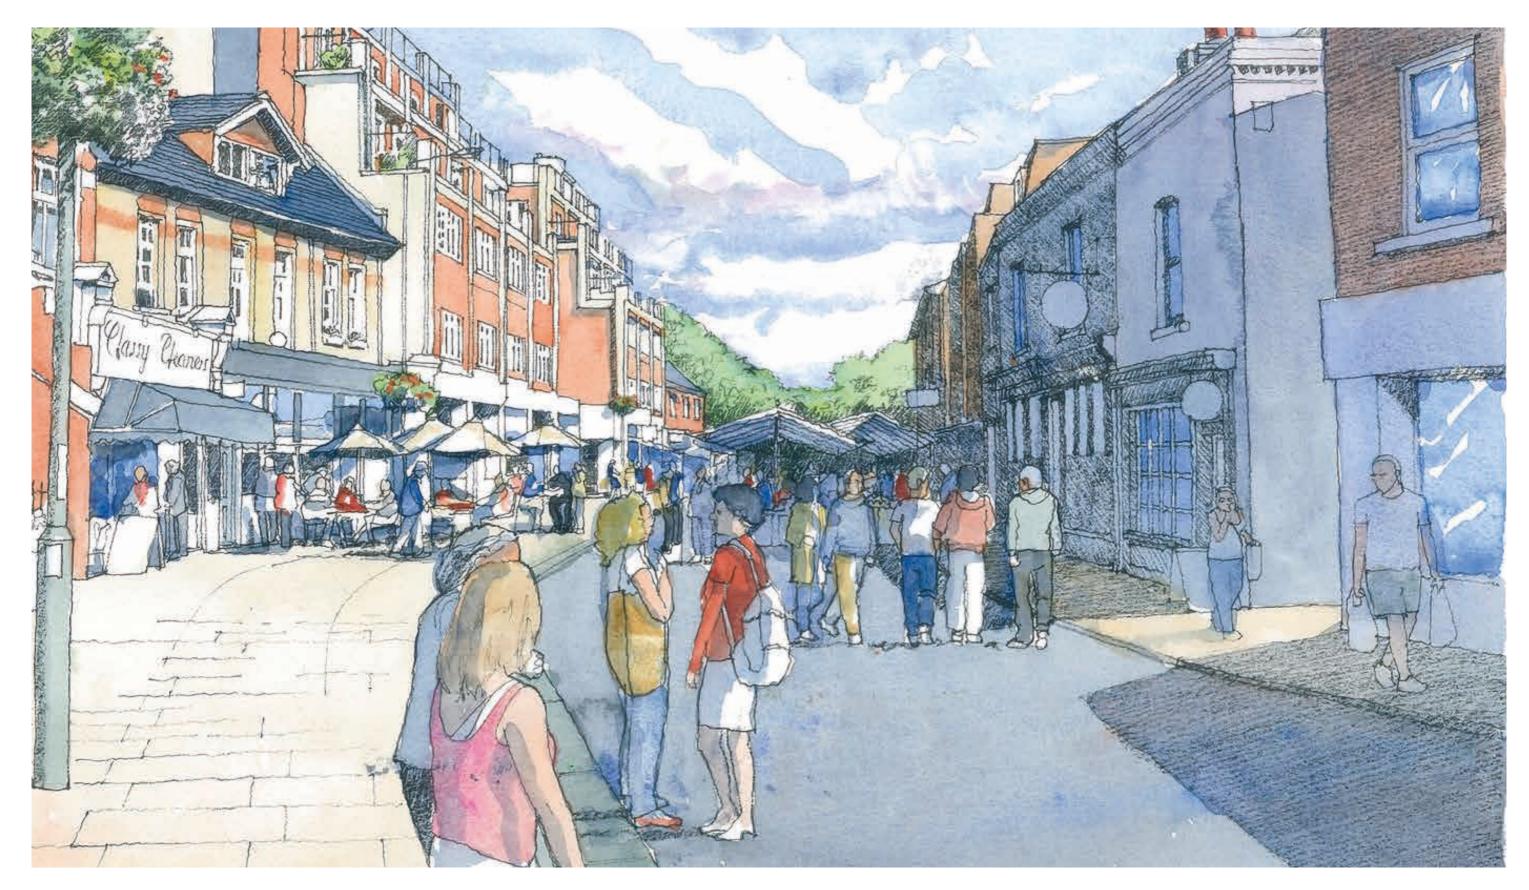

### **High Street**

- "Barnes High Street is a traffic sewer" reduce cars / pedestrianise "Be bolder"
- Opposition to changes the parklet need more parking

## The Vision High Street/Church Road