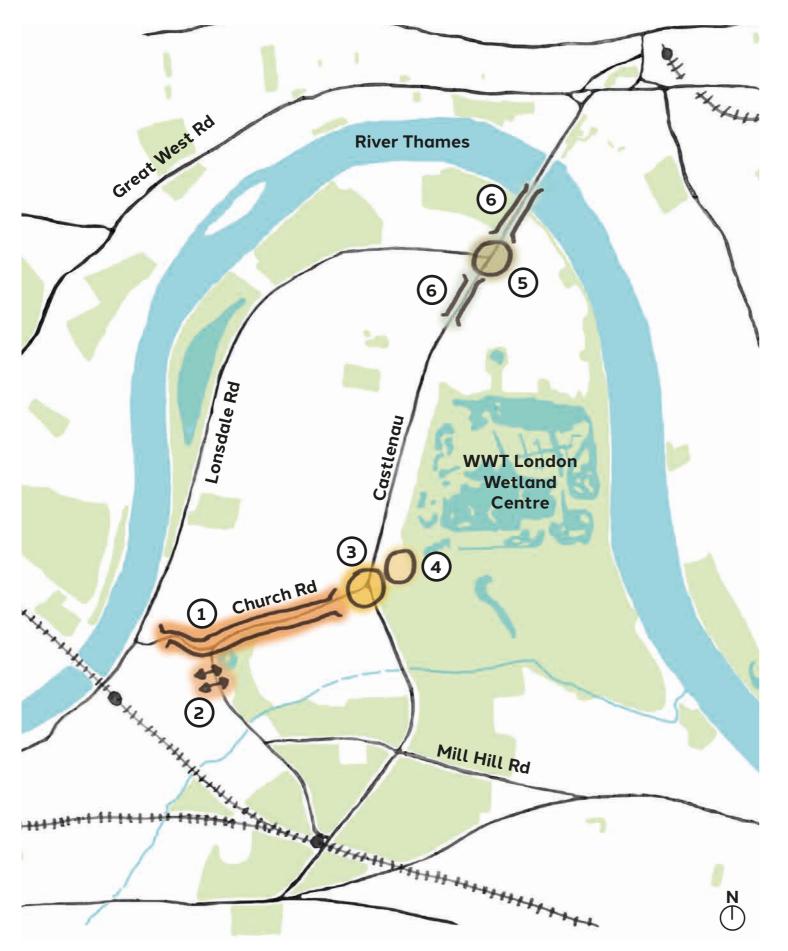

# Hands-on Planning Getting About

### Key

- 1. Resolving Housman Road loop
- 2. Lonsdale Road protected cycleway (no footfall, speeding, 3 schools, commuters)
- 3. Castelnau cycleway improvements
- 4. Rocks Lane cycleway (linking Castelnau route to Barnes Station)
- 5. Improving walking routes to Barnes station from the Green to Station Road
- 6. Improve Station Road crossing (near market/ Cleveland Road)
- 7. Improve crossing between the Green and shopping parade Church Road
- 8. General decluttering footways
- 9. High Street closure trial (collectors' market?)
- 10. Shuttle service (Barnes station, High Street, Hammersmith Bridge)
- 11. Events by Hammersmith Bridge (eg Coronation) to support local businesses