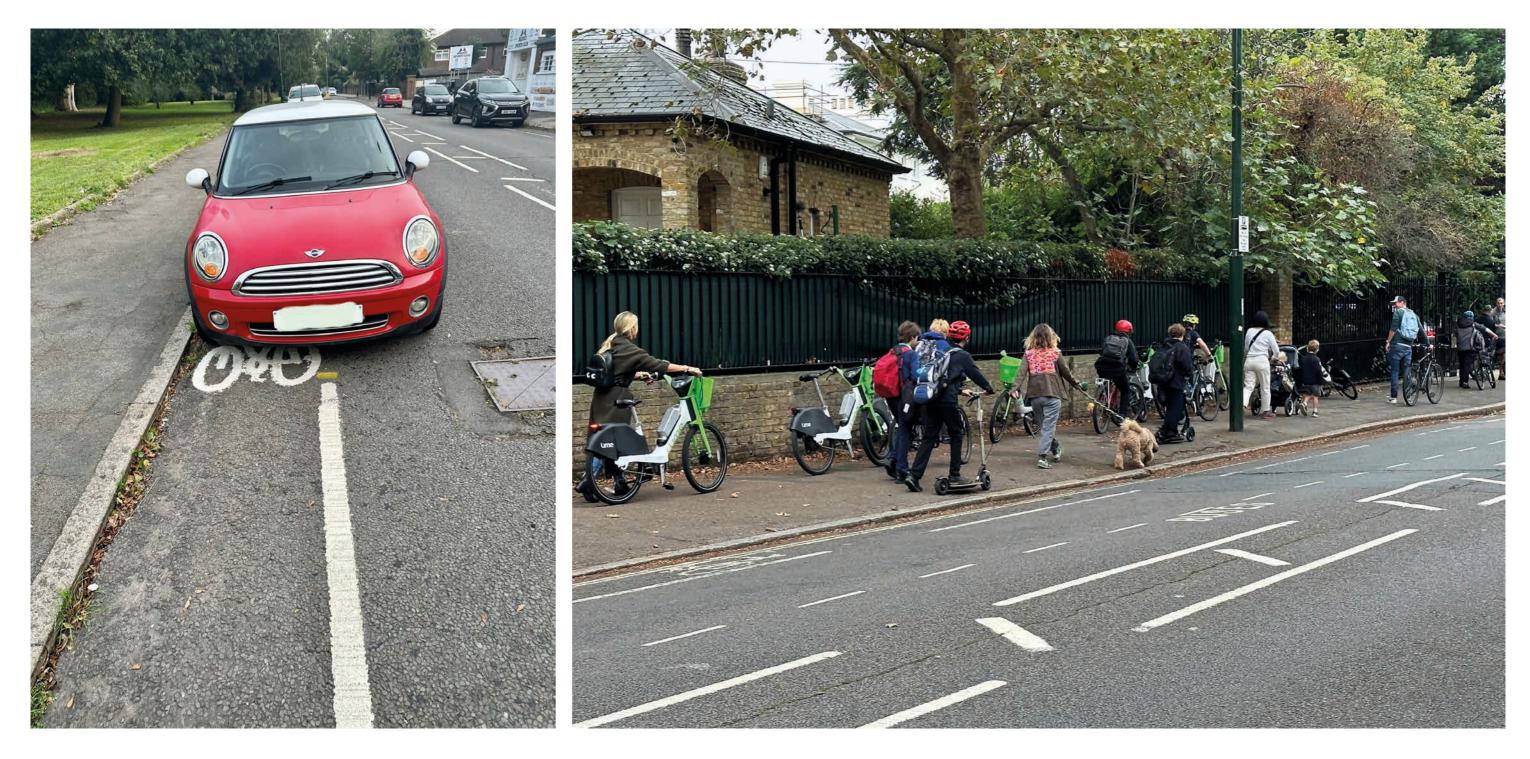

### **Placemaking Barnes**

- Uneven pavements
- Poor quality surfaces of bike lanes
- Potholes
- Lonsdale Road bad road surface
- Dog poo
- Ugly new benches on Green
- Litter / fly-tipping/ overflowing bins
- Ugly shop front shutters enforcement
- Unloved triangle of grass by Boileau and Washington Roads
- Ugly wall Harrodian School
- Old concrete river wall (someone else keep the wall)
- Value heritage river railings need attention
- Dukes Meadow Old Pavilion is an eye sore

### **Travel Barnes**

- Needs more 485 buses to Wandsworth
- Crossing to Barnes Green from Farmers Market and Cleveland Road
- Barnes Bridge station accessibility
- 20 mph limits
- Parked cars blocking pavements esp White Hart Lane area
- Junction of Ferry Road / Castlenau parking: cars block pavements
- Lack of parking
- Terrace Gardens huge HGVs in residential road
- Cars parking in cycle lane
- Speeding bikes and e-scooters
- Lime bikes parked on pavements

### **Travel Barnes**

- Traffic congestion, constant speeding / cars / buses
- TfL bus routes using the estate roads, roads too small / not suitable
- Misuse of electric scooters
- No dropped kerbs on this estate
- Illegal driveways, gardens used for parking

### **Travel Barnes**

- Accessibility for mobility impaired
- Cycling on pavements (esp. speeding) & river towpath (no clear pedestrian priority)
- Lack of parking for cargo bikes
- Uncertainty over future of Hammersmith Bridge
- Short stay parking on High Street dangerous for cyclists
- Buses speeding; dangerous on narrow residential streets
- Traffic too much; 20 mph speeds zones too slow for some roads
- Lack of zebra crossings
- Future traffic impact of Mortlake Brewery redevelopment