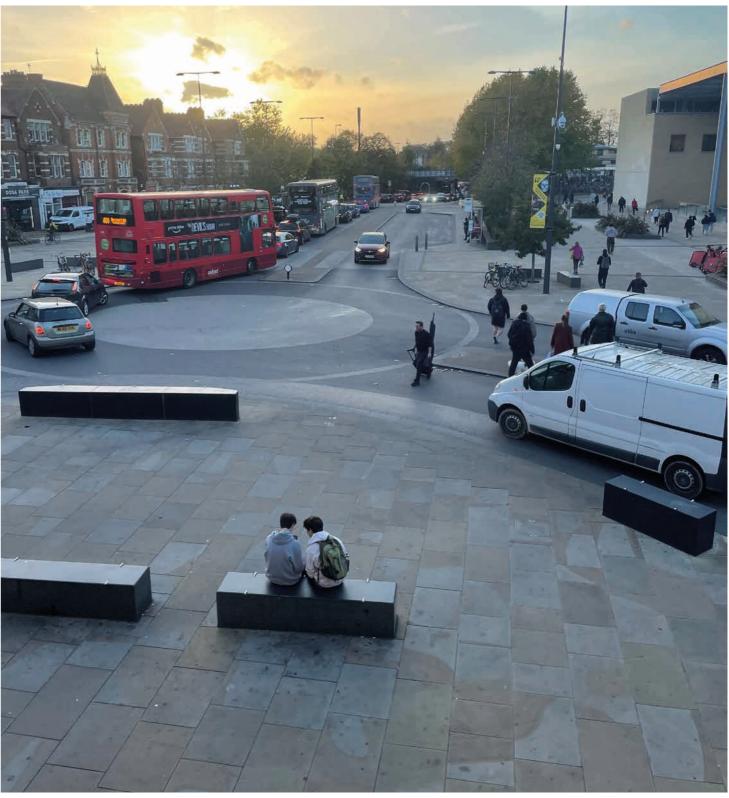

look and feel" along High Street and 1. Church Road including shopfronts, occasional markets, rain gardens etc.

## The Vision High Street/Church Road



## The Vision High Street/Church Road





- Improve "look and feel" along High Street and 1. Church Road including shopfronts, occasional markets, rain gardens etc.
- 2. Improve footway crossings over Station Road at Essex House and Cleveland Road.

### The Vision Station Road Crossing







### Bodmin



- Improve "look and feel" along High Street and 1. Church Road including shopfronts, occasional markets, rain gardens etc.
- 2. Improve footway crossings over Station Road at Essex House and Cleveland Road.
- 3. Redesign Castlenau/Church Road junction with more space for pedestrians

## **The Vision Castlenau/Church Road Junction**





### Frideswide Square, Oxford





- Improve "look and feel" along High Street and 1. Church Road including shopfronts, occasional markets, rain gardens etc.
- 2. Improve footway crossings over Station Road at Essex House and Cleveland Road.
- 3. Redesign Castlenau/Church Road junction with more space for pedestrians
- 4. Men's Shed

## The Vision Men's Shed







- Improve "look and feel" along High Street and 1. Church Road including shopfronts, occasional markets, rain gardens etc.
- 2. Improve footway crossings over Station Road at Essex House and Cleveland Road.
- 3. Redesign Castlenau/Church Road junction with more space for pedestrians
- 4. Men's Shed
- 5. Redesign Castlenau/Lonsdale Road junction without traffic lights

## **The Vision Castlenau/Lonsdale Road Junction**



### *