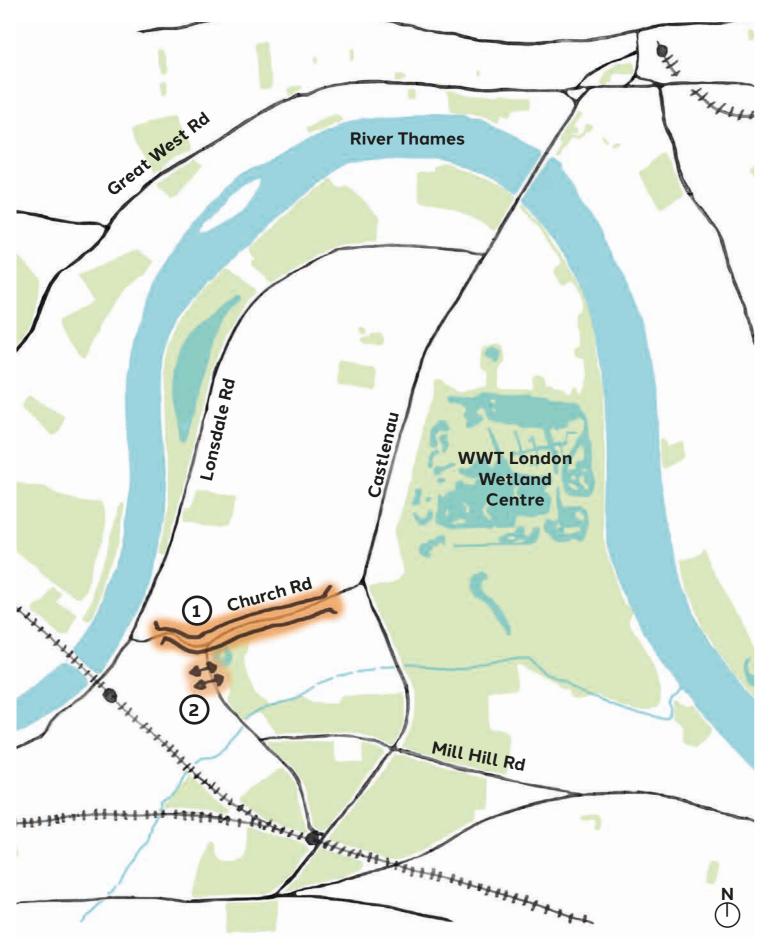

## The Vision High Street/Church Road

## The Vision High Street/Church Road

- Improve "look and feel" along High Street and 1. Church Road including shopfronts, occasional markets, rain gardens etc.
- 2. Improve footway crossings over Station Road at Essex House and Cleveland Road.

### The Vision Station Road Crossing

### Bodmin

- Improve "look and feel" along High Street and 1. Church Road including shopfronts, occasional markets, rain gardens etc.
- 2. Improve footway crossings over Station Road at Essex House and Cleveland Road.
- 3. Redesign Castlenau/Church Road junction with more space for pedestrians

## **The Vision Castlenau/Church Road Junction**