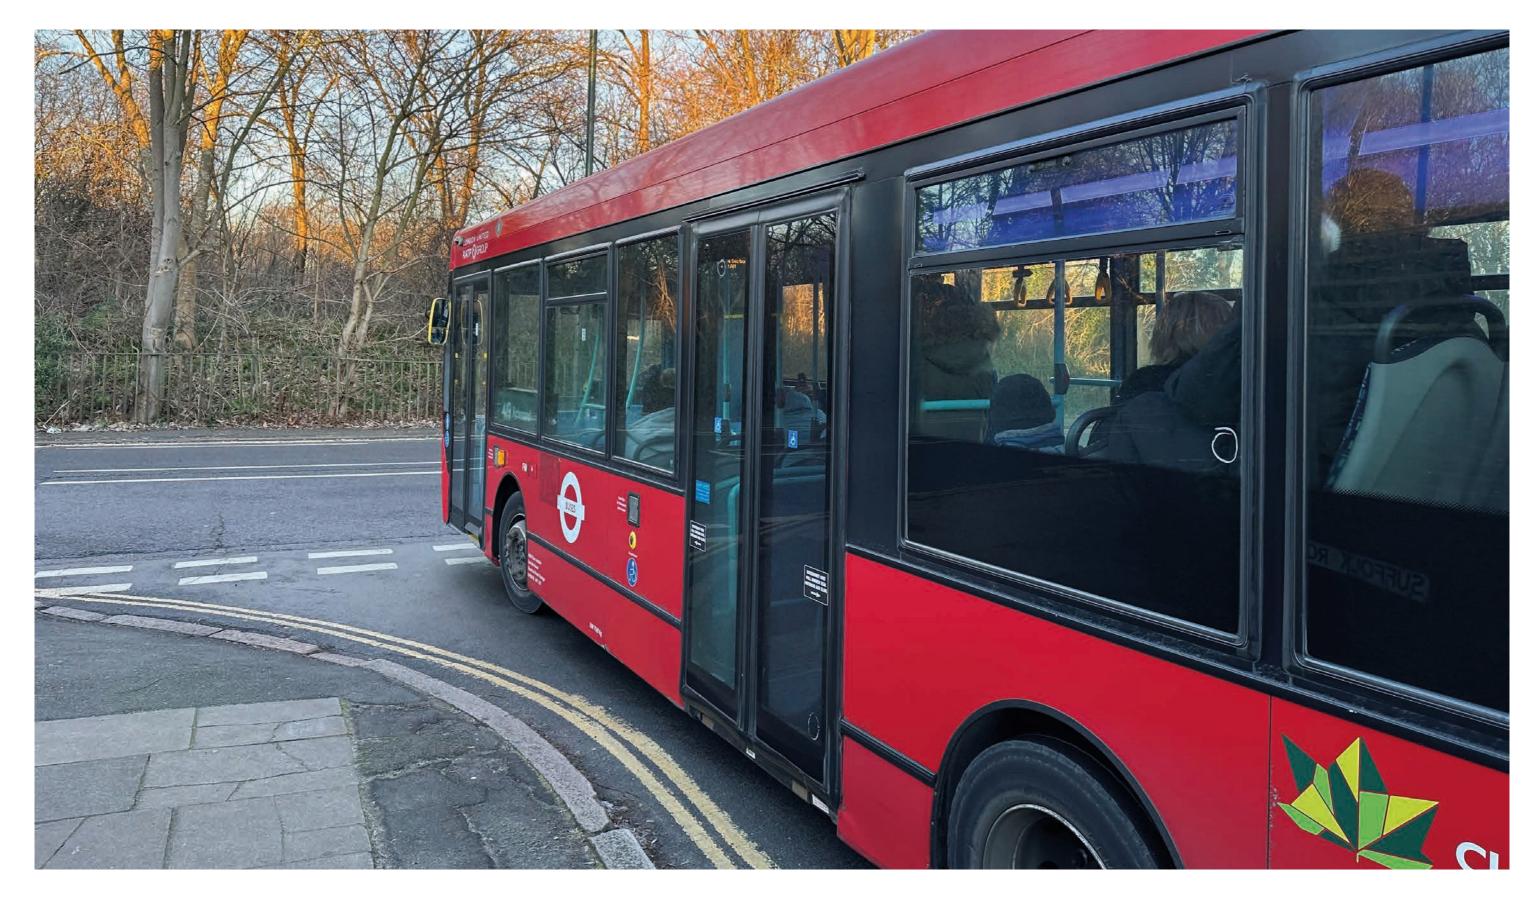

### **Travel Barnes**

- 1. Look at ways to improve crossing outside Essex House and on Station Road
- 2. Work with TfL to address Howsman bus loop
- 3. Improve cycle routes and cycle parking (Lonsdale Road and Rocks Lane)
- 4. Double yellows on High Street
- 5. Review junction and traffic lights on Castelnau (Lonsdale Road and Rocks Lane junctions)
- 6. Provide Hammersmith Bridge rickshaw/pods
- 7. Mill Hill safer crossing